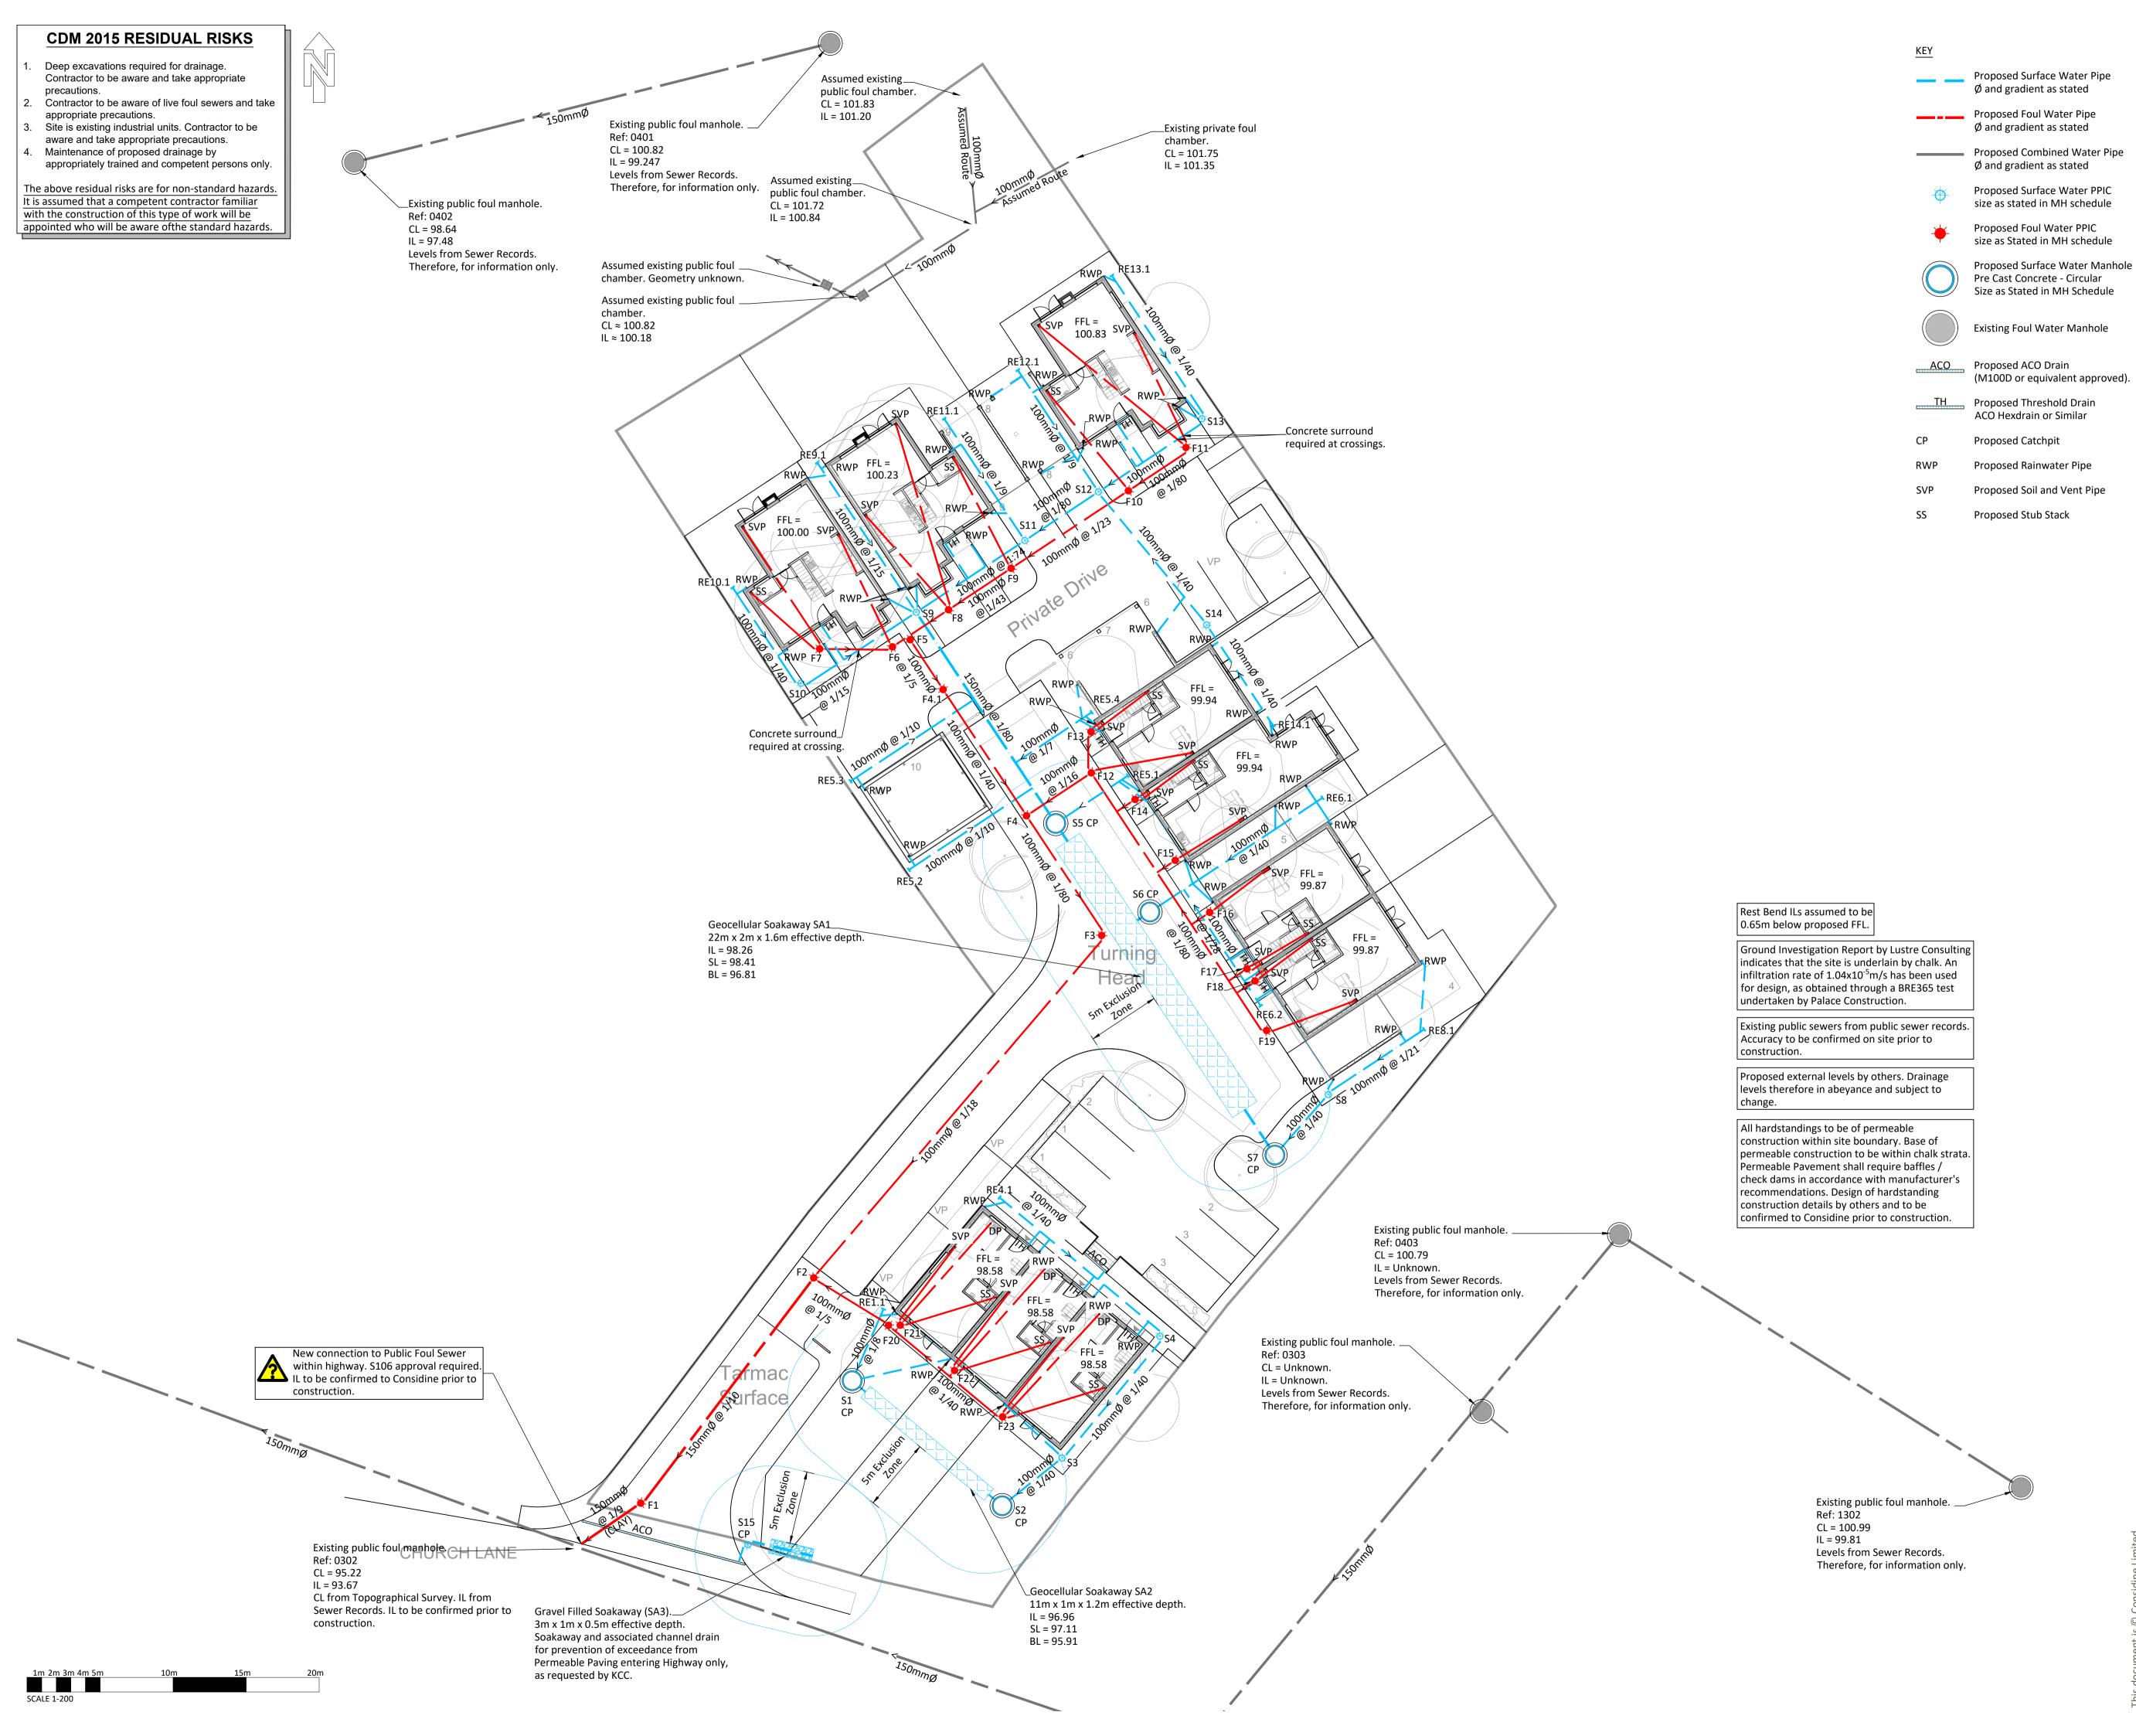

## Notes:

G1. All building materials, components and workmanship to comply with the appropriate public health acts, building regulations, british standards and codes of practice and the appropriate manufacturers recommendations.

- G2. For all specialist work see relevant drawings.
- G3. Any discrepancies, errors or omissions to be reported to the project co-ordinator for further instructions before commencement of works.
- I. The Engineer is not responsible for dimensions, except where shown on his drawings. All setting out information, dimensions, etc, shall be calculated from the Architects drawings.
- G5. All private drainage shall comply with the requirements of the Building Regulations approved Document H.
- G6. All drainage forming part of, &/or final connection to a public sewer shall comply with the requirements of Sewers for Adoption 7th Edition.
- G7. Cover levels are shown indicative only and are subject to final adjustment on site.
- G8. All FW pipes to be 100mm diameter unless noted otherwise.
- otherwise.

G9. All SW pipes to be 100mm diameter unless noted

- G10. Minimum depth to invert of foul branch pipes to SVP/SS below finished floor level to be:
  - 450mm 0 3 storey's 750mm 4 - 5 storey's
- G11. Gradient of under floor branch pipes to be 1:40 and no flatter than 1:80 (minimum of 1 WC connected).
- G12. All RWP, SVP and SS positions are subject to confirmation from the architect.

25 Hollingworth Court, Turkey Mill
Ashford Road, Maidstone. Kent ME14 5PP
t: 01622 919918 e: info@considine.co.uk
www.considine.co.uk

PALACE CONSTRUCTION

EAGLE WORKS
CHURCH LANE, BARHAM
CT4 6QT

DRAINAGE LAYOUT

· drawn by date drawing

considine ref drawn by date drawing scales 3213 JEM OCT 19 1:200@A1

drawing reference: originator volume level type role number 3213 - CON - 00 - XX - DR - C - 1510

original paper size

SO FOR APPROVAL revision status:
P01 PRELIMINARY