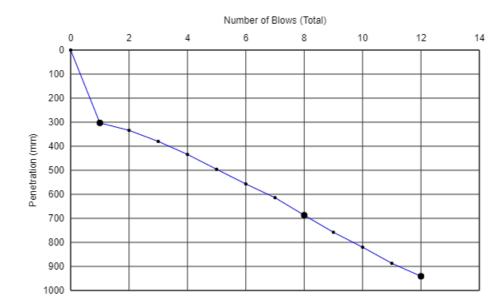

# **TEST RESULTS**

| Gradient Ref | Depth from (mm) | Depth to (mm) | No. of blows (per layer) | Blow rate (mm/blow) | Estimated C.B.R. Value (%) |
|--------------|-----------------|---------------|--------------------------|---------------------|----------------------------|
| 1            | 161             | 246           | 2                        | 42.5                | 5.7                        |
| 2            | 246             | 501           | 6                        | 42.5                | 5.7                        |
| 3            | 501             | 574           | 3                        | 24.3                | 10                         |
| 4            | 574             | 780           | 5                        | 41.2                | 5.9                        |
| 5            | 780             | 886           | 3                        | 35.3                | 7.0                        |
| 6            | 886             | 932           | 1                        | 46.0                | 5.3                        |