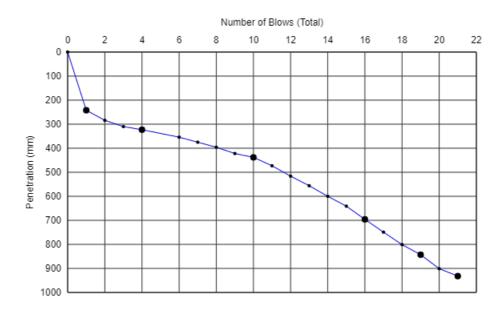

# **TEST RESULTS**

| Gradient Ref | Depth from (mm) | Depth to (mm) | No. of blows (per layer) | Blow rate (mm/blow) | Estimated C.B.R. Value (%) |
|--------------|-----------------|---------------|--------------------------|---------------------|----------------------------|
| 1            | 107             | 213           | 1                        | 106.0               | 2.2                        |
| 2            | 213             | 483           | 7                        | 38.6                | 6.4                        |
| 3            | 483             | 730           | 4                        | 61.8                | 3.9                        |
| 4            | 730             | 870           | 2                        | 70.0                | 3.4                        |
| 5            | 870             | 890           | 3                        | 6.7                 | 41                         |