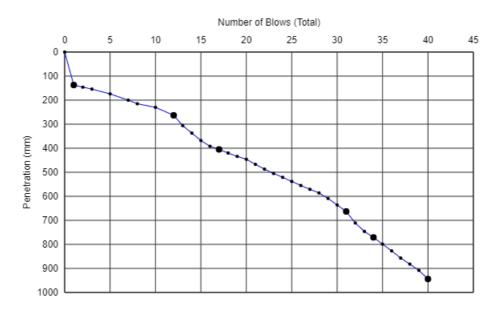

TESTED BY: Jordan Turner SITE: Bakers Lane, Chartham LAYERS REMOVED: No layers removed LOCATION: Bakers lane DCP 1

MATERIAL: Top soil natural

# **TEST RESULTS**

| Gradient Ref | Depth from (mm) | Depth to (mm) | No. of blows (per layer) | Blow rate (mm/blow) | Estimated C.B.R. Value (%) |
|--------------|-----------------|---------------|--------------------------|---------------------|----------------------------|
| 1            | 161             | 246           | 2                        | 42.5                | 5.7                        |
| 2            | 246             | 501           | 6                        | 42.5                | 5.7                        |
| 3            | 501             | 574           | 3                        | 24.3                | 10                         |
| 4            | 574             | 780           | 5                        | 41.2                | 5.9                        |
| 5            | 780             | 886           | 3                        | 35.3                | 7.0                        |
| 6            | 886             | 932           | 1                        | 46.0                | 5.3                        |