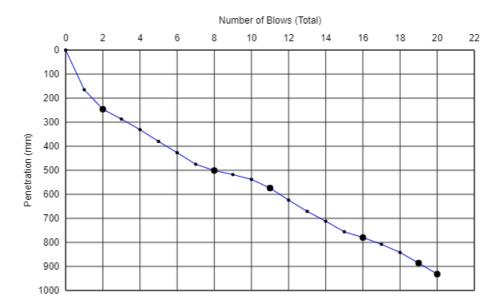

# **TEST RESULTS**

| Gradient Ref | Depth from (mm) | Depth to (mm) | No. of blows (per layer) | Blow rate (mm/blow) | Estimated C.B.R. Value (%) |
|--------------|-----------------|---------------|--------------------------|---------------------|----------------------------|
| 1            | 161             | 246           | 2                        | 42.5                | 5.7                        |
| 2            | 246             | 501           | 6                        | 42.5                | 5.7                        |
| 3            | 501             | 574           | 3                        | 24.3                | 10                         |
| 4            | 574             | 780           | 5                        | 41.2                | 5.9                        |
| 5            | 780             | 886           | 3                        | 35.3                | 7.0                        |
| 6            | 886             | 932           | 1                        | 46.0                | 5.3                        |