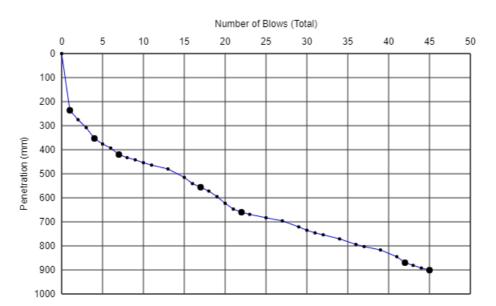

# **TEST RESULTS**

| Gradient Ref | Depth from (mm) | Depth to (mm) | No. of blows (per layer) | Blow rate (mm/blow) | Estimated C.B.R. Value (%) |
|--------------|-----------------|---------------|--------------------------|---------------------|----------------------------|
| 1            | 161             | 246           | 2                        | 42.5                | 5.7                        |
| 2            | 246             | 501           | 6                        | 42.5                | 5.7                        |
| 3            | 501             | 574           | 3                        | 24.3                | 10                         |
| 4            | 574             | 780           | 5                        | 41.2                | 5.9                        |
| 5            | 780             | 886           | 3                        | 35.3                | 7.0                        |
| 6            | 886             | 932           | 1                        | 46.0                | 5.3                        |