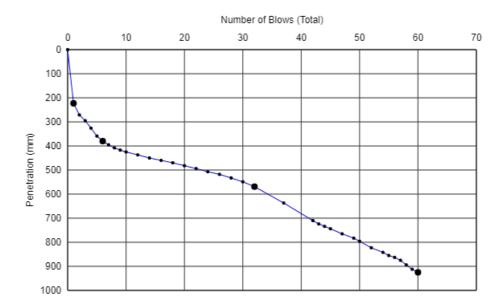

TESTED BY: Jordan Turner SITE: Bakers Lane, Chartham LAYERS REMOVED: No layers removed LOCATION: Bakers lane DCP 2

MATERIAL: Top soil natural

# **TEST RESULTS**

| Gradient Ref | Depth from (mm) | Depth to (mm) | No. of blows (per layer) | Blow rate (mm/blow) | Estimated C.B.R. Value (%) |
|--------------|-----------------|---------------|--------------------------|---------------------|----------------------------|
| 1            | 107             | 213           | 1                        | 106.0               | 2.2                        |
| 2            | 213             | 483           | 7                        | 38.6                | 6.4                        |
| 3            | 483             | 730           | 4                        | 61.8                | 3.9                        |
| 4            | 730             | 870           | 2                        | 70.0                | 3.4                        |
| 5            | 870             | 890           | 3                        | 6.7                 | 41                         |