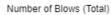

# **TEST RESULTS**

| Gradient Ref | Depth from (mm) | Depth to (mm) | No. of blows (per layer) | Blow rate (mm/blow) | Estimated C.B.R. Value (%) |
|--------------|-----------------|---------------|--------------------------|---------------------|----------------------------|
| 1            | 161             | 246           | 2                        | 42.5                | 5.7                        |
| 2            | 246             | 501           | 6                        | 42.5                | 5.7                        |
| 3            | 501             | 574           | 3                        | 24.3                | 10                         |
| 4            | 574             | 780           | 5                        | 41.2                | 5.9                        |
| 5            | 780             | 886           | 3                        | 35.3                | 7.0                        |
| 6            | 886             | 932           | 1                        | 46.0                | 5.3                        |