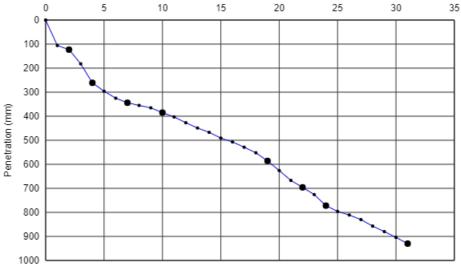

# **TEST RESULTS**

| Gradient Ref | Depth from (mm) | Depth to (mm) | No. of blows (per layer) | Blow rate (mm/blow) | Estimated C.B.R. Value (%) |
|--------------|-----------------|---------------|--------------------------|---------------------|----------------------------|
| 1            | 161             | 246           | 2                        | 42.5                | 5.7                        |
| 2            | 246             | 501           | 6                        | 42.5                | 5.7                        |
| 3            | 501             | 574           | 3                        | 24.3                | 10                         |
| 4            | 574             | 780           | 5                        | 41.2                | 5.9                        |
| 5            | 780             | 886           | 3                        | 35.3                | 7.0                        |
| 6            | 886             | 932           | 1                        | 46.0                | 5.3                        |