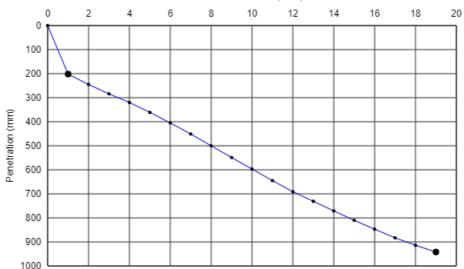

# **TEST RESULTS**

| Gradient Ref | Depth from (mm) | Depth to (mm) | No. of blows (per layer) | Blow rate (mm/blow) | Estimated C.B.R. Value (%) |
|--------------|-----------------|---------------|--------------------------|---------------------|----------------------------|
| 1            | 125             | 137           | 1                        | 12.0                | 22                         |
| 2            | 137             | 263           | 11                       | 11.5                | 23                         |
| 3            | 263             | 405           | 5                        | 28.4                | 8.8                        |
| 4            | 405             | 663           | 14                       | 18.4                | 14                         |
| 5            | 663             | 771           | 3                        | 36.0                | 6.8                        |
| 6            | 771             | 944           | 6                        | 28.8                | 8.6                        |