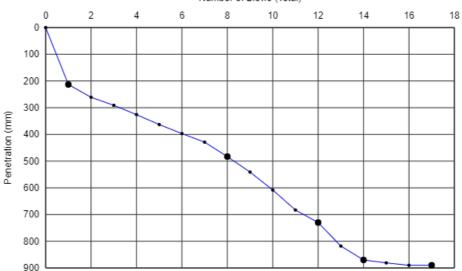

# **TEST RESULTS**

| Gradient Ref | Depth from (mm) | Depth to (mm) | No. of blows (per layer) | Blow rate (mm/blow) | Estimated C.B.R. Value (%) |
|--------------|-----------------|---------------|--------------------------|---------------------|----------------------------|
| 1            | 107             | 213           | 1                        | 106.0               | 2.2                        |
| 2            | 213             | 483           | 7                        | 38.6                | 6.4                        |
| 3            | 483             | 730           | 4                        | 61.8                | 3.9                        |
| 4            | 730             | 870           | 2                        | 70.0                | 3.4                        |
| 5            | 870             | 890           | 3                        | 6.7                 | 41                         |