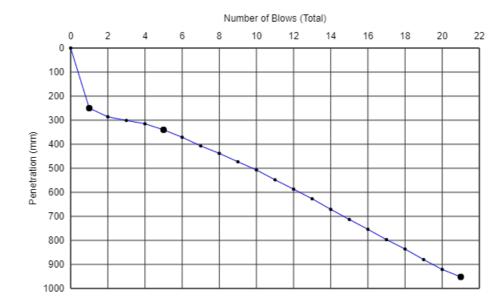

# **TEST RESULTS**

| Gradient Ref | Depth from (mm) | Depth to (mm) | No. of blows (per layer) | Blow rate (mm/blow) | Estimated C.B.R. Value (%) |
|--------------|-----------------|---------------|--------------------------|---------------------|----------------------------|
| 1            | 107             | 213           | 1                        | 106.0               | 2.2                        |
| 2            | 213             | 483           | 7                        | 38.6                | 6.4                        |
| 3            | 483             | 730           | 4                        | 61.8                | 3.9                        |
| 4            | 730             | 870           | 2                        | 70.0                | 3.4                        |
| 5            | 870             | 890           | 3                        | 6.7                 | 41                         |