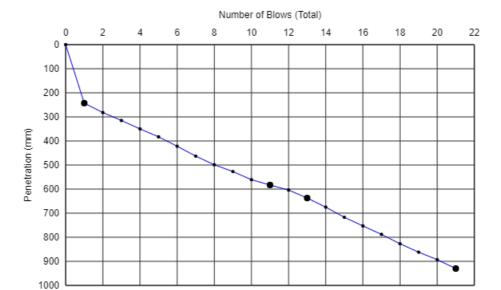

# **TEST RESULTS**

| Gradient Ref | Depth from (mm) | Depth to (mm) | No. of blows (per layer) | Blow rate (mm/blow) | Estimated C.B.R. Value (%) |
|--------------|-----------------|---------------|--------------------------|---------------------|----------------------------|
| 1            | 161             | 246           | 2                        | 42.5                | 5.7                        |
| 2            | 246             | 501           | 6                        | 42.5                | 5.7                        |
| 3            | 501             | 574           | 3                        | 24.3                | 10                         |
| 4            | 574             | 780           | 5                        | 41.2                | 5.9                        |
| 5            | 780             | 886           | 3                        | 35.3                | 7.0                        |
| 6            | 886             | 932           | 1                        | 46.0                | 5.3                        |