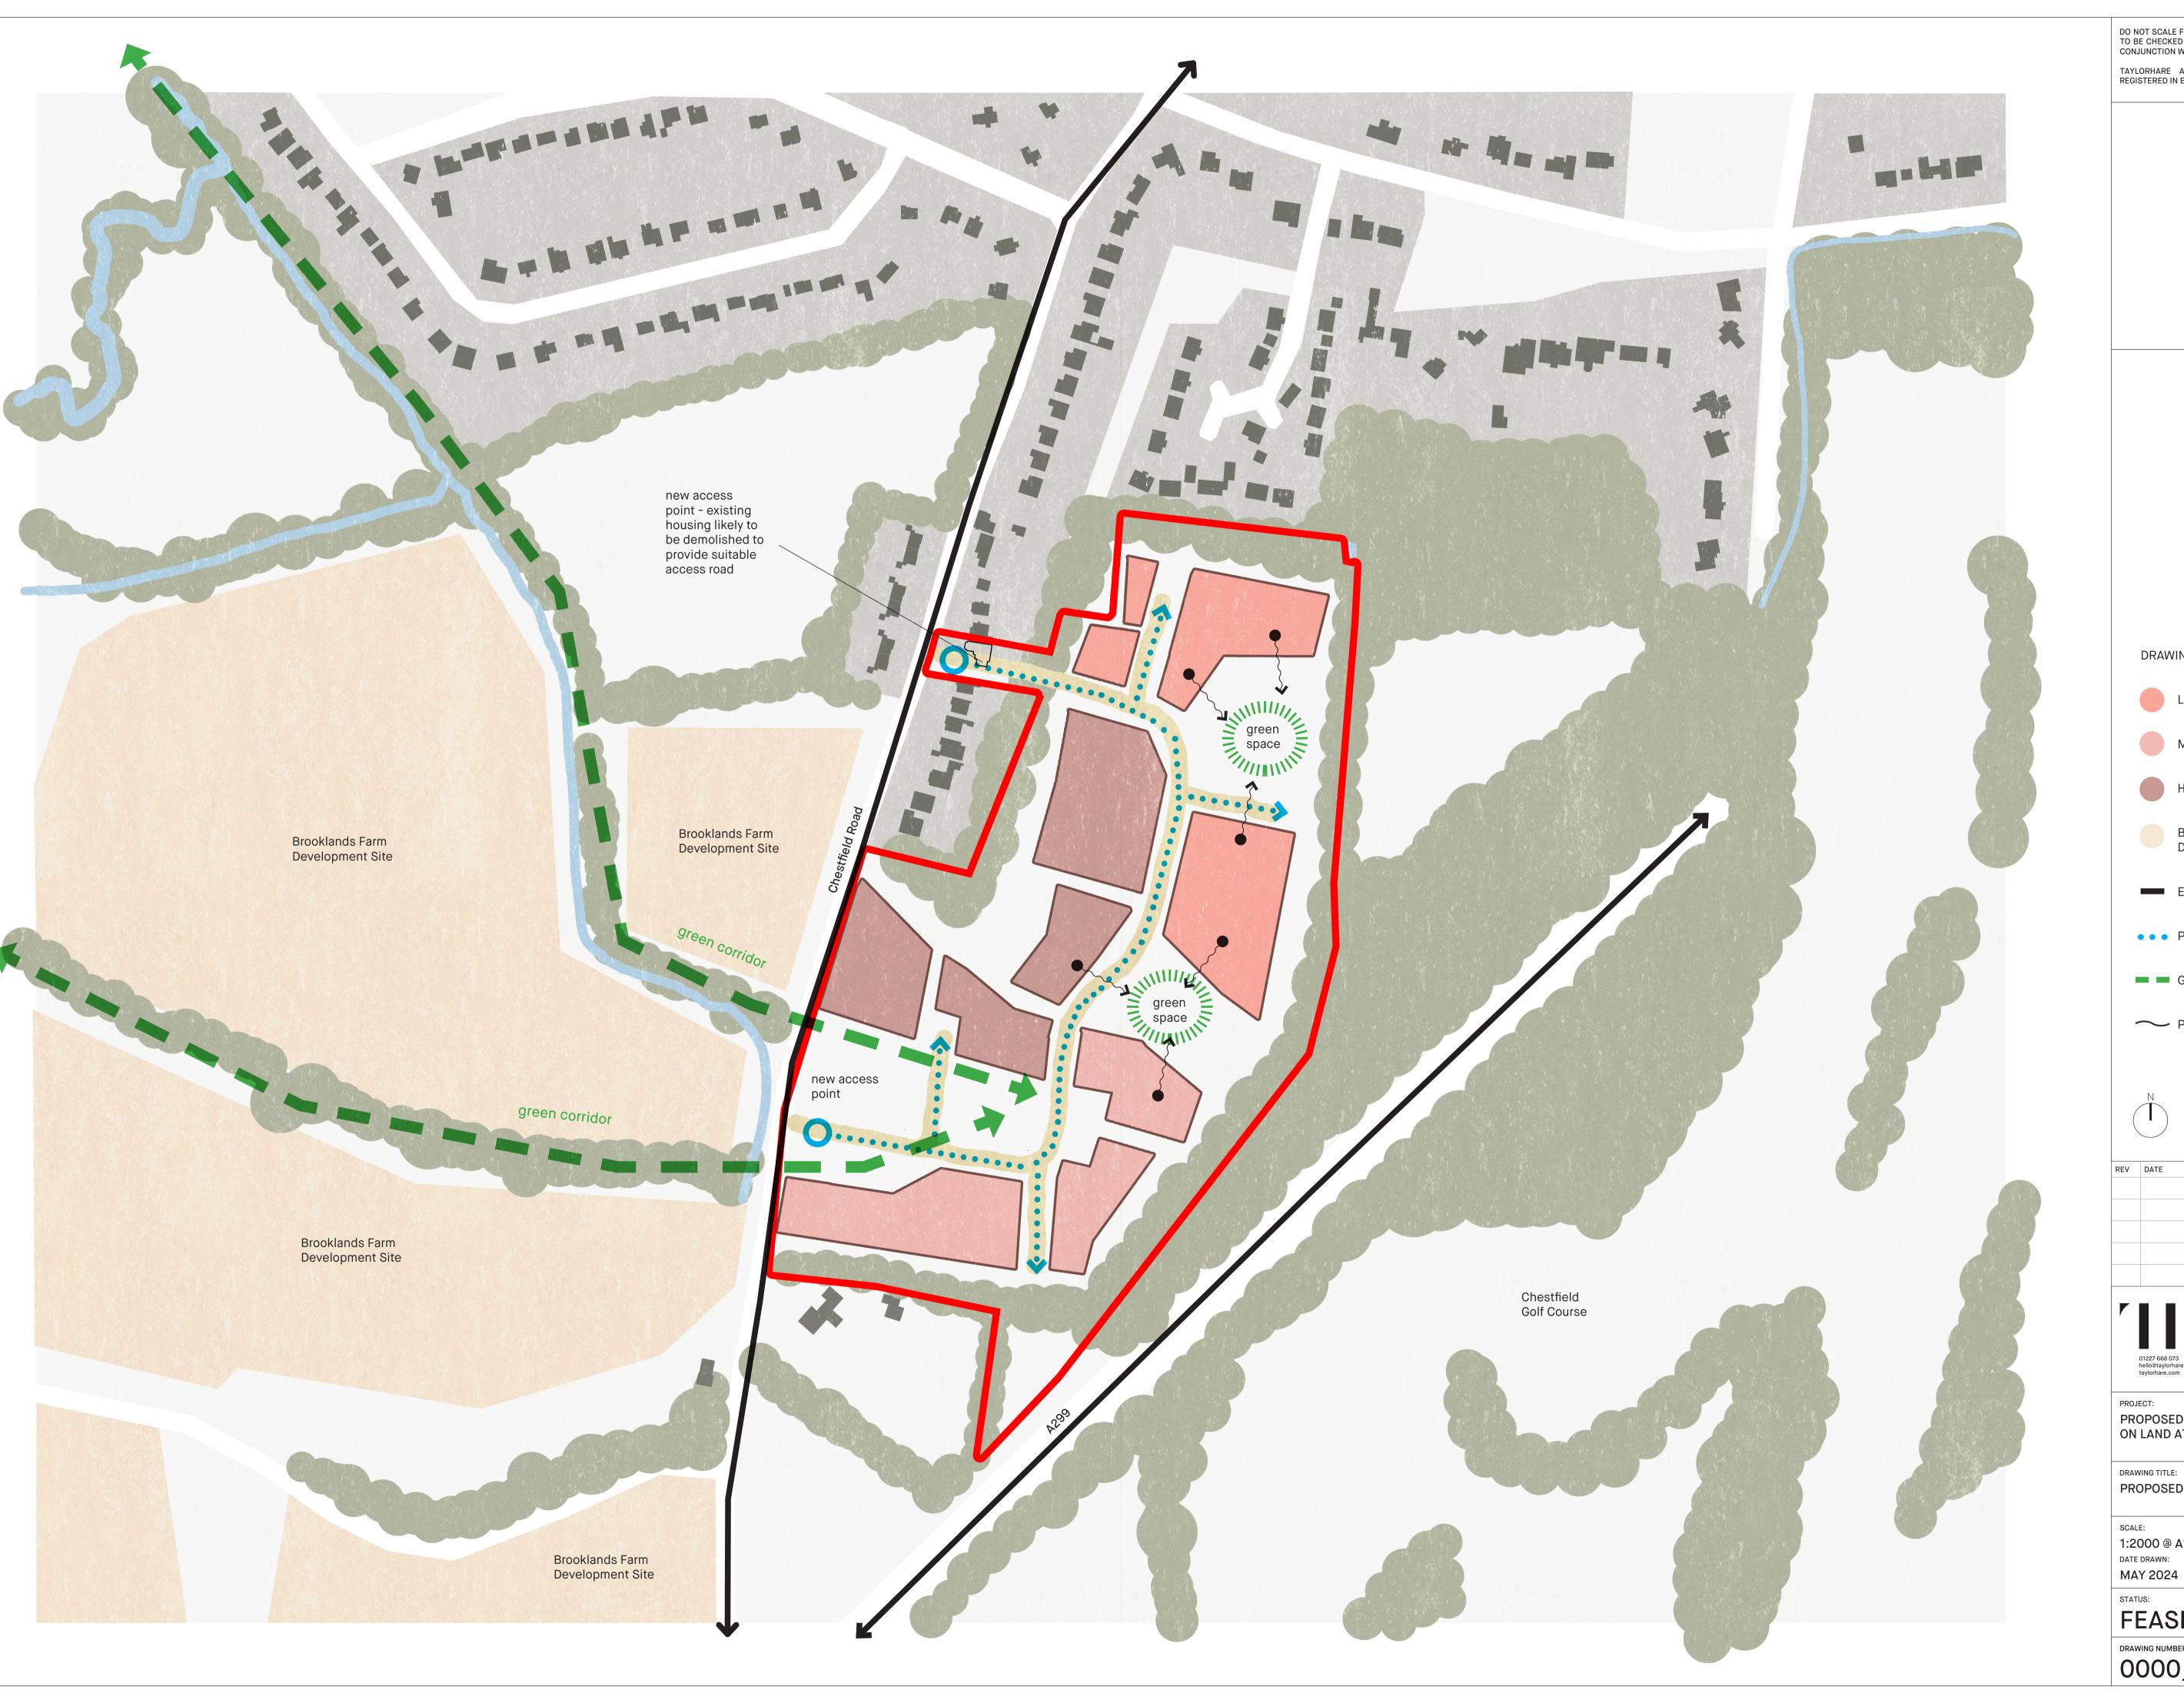

DRAWING KEY

Low Density Housing

Medium Density Housing

High Density Housing

**Brookland Farm** 

Existing Main Roads

Development

Proposed Vehicular Access

Green Corridor

Proposed Visual Connection

DESCRIPTION

The Cowshed Overland Lane Ash, CT3 2LE

PROPOSED RESIDENTIAL DEVELOPMENT ON LAND AT CHESTFIELD ROAD

DRAWING TITLE:

PROPOSED STRATEGIC MASTERPLAN

1:2000 @ A1 DATE DRAWN: