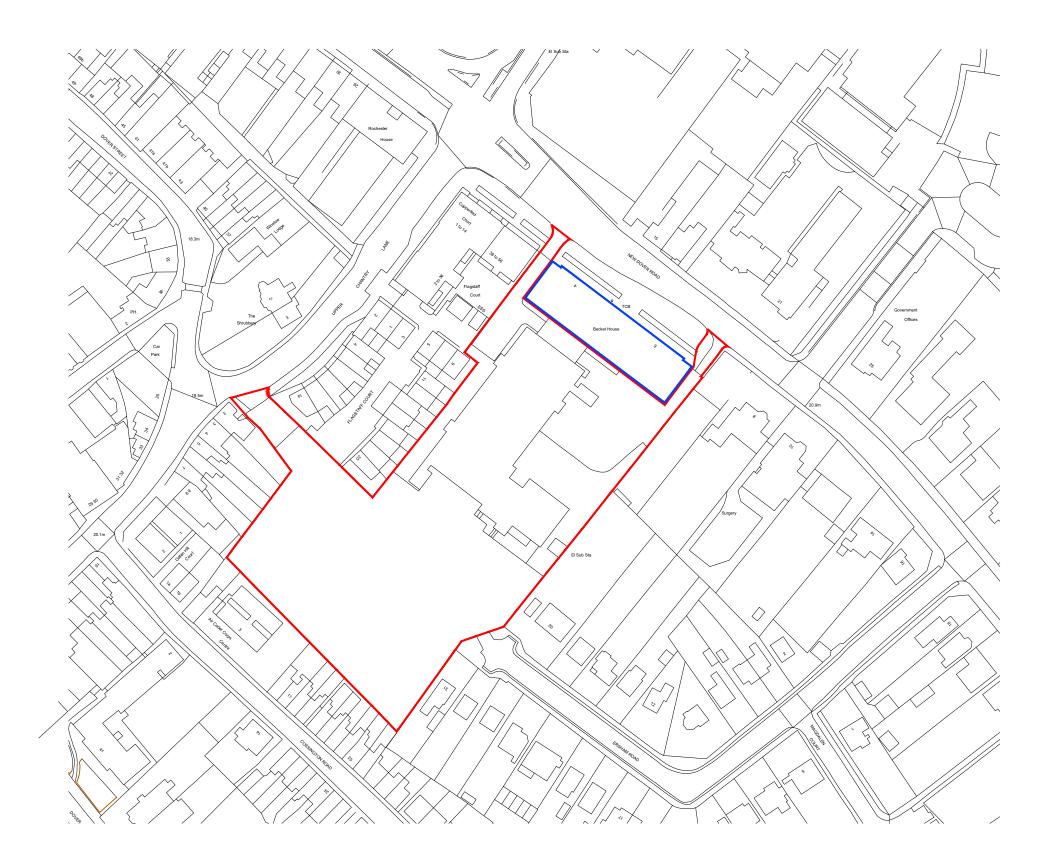

Scale: 1:1250

| Rev | Date       | Note                                           | Amended | Che |
|-----|------------|------------------------------------------------|---------|-----|
| P1  | 13.12.2023 | FIRST ISSUE                                    | BB      |     |
| P2  | 23.01.2024 | BOUNDARIES UPDATED                             | BB      |     |
| P3  | 23.01.2024 | RED LINE UPDATED TO LATEST TRANSPORT JUNCTIONS | BB      |     |
| P4  | 01.05.2024 | RED LINE UPDATED                               | H       | E   |
|     |            |                                                | _       | -   |
|     |            |                                                |         | -   |
|     |            |                                                |         | -   |
|     |            |                                                |         | -   |
|     |            |                                                |         |     |

Project Title
BECKET HOUSE, CANTERBURY

TT GROUP

SITE LOCATION PLAN

| MA | Number | 22.012-ONA-ZZ-XX-DR-A - 0001.000 | Sozie | Date | Drawn | Checked | 1:1250@A3 | OCT 2023 | BB | JR |

PLANNING

Project No. Drawing No. Status 22.012 0001.000 P