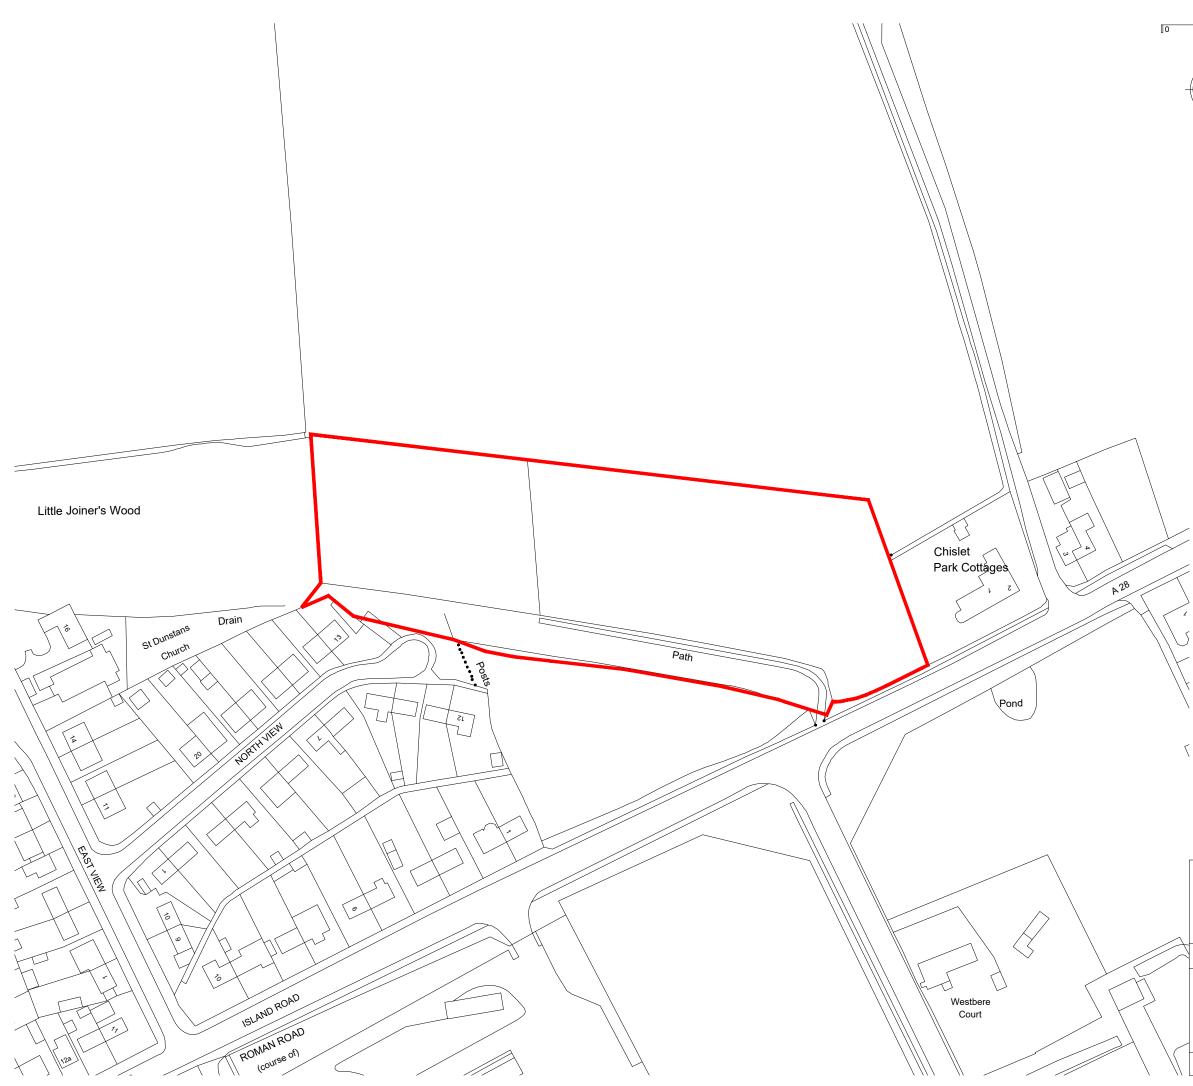

| <br>Rev Dat                                                                  | e Des               | scription                               |                             | -<br>Drawn | -<br>Checked |
|------------------------------------------------------------------------------|---------------------|-----------------------------------------|-----------------------------|------------|--------------|
| Project Land off Island Road, Hersden                                        |                     |                                         |                             |            |              |
| Drawing                                                                      | awing Location Plan |                                         |                             |            |              |
| Client The Church Commissioners for England                                  |                     |                                         |                             |            |              |
| BIM Suitability Description SUITABLE FOR INFORMATION BIM Suitability Code S2 |                     |                                         |                             |            |              |
| Status                                                                       | Preliminary         | 2 Riverside Way<br>Whitehall Waterfront | 320 City Road               |            |              |
| Date                                                                         | 07.12.22            |                                         | Angel                       |            |              |
| Drawn                                                                        | CR                  | LS1 4EH<br>t 0113 819 8041              | EC1V 2NZ<br>t 0203 883 8602 |            |              |
| Checked                                                                      | GE                  | w edwardarchitecture                    |                             |            |              |
| Scale (A3)                                                                   | 1:1250              | e info@edwardarchite                    | ecture.co.uk                | edwa       | Ira          |
| 1075 - EA - A - S001 - architecture                                          |                     |                                         |                             |            |              |