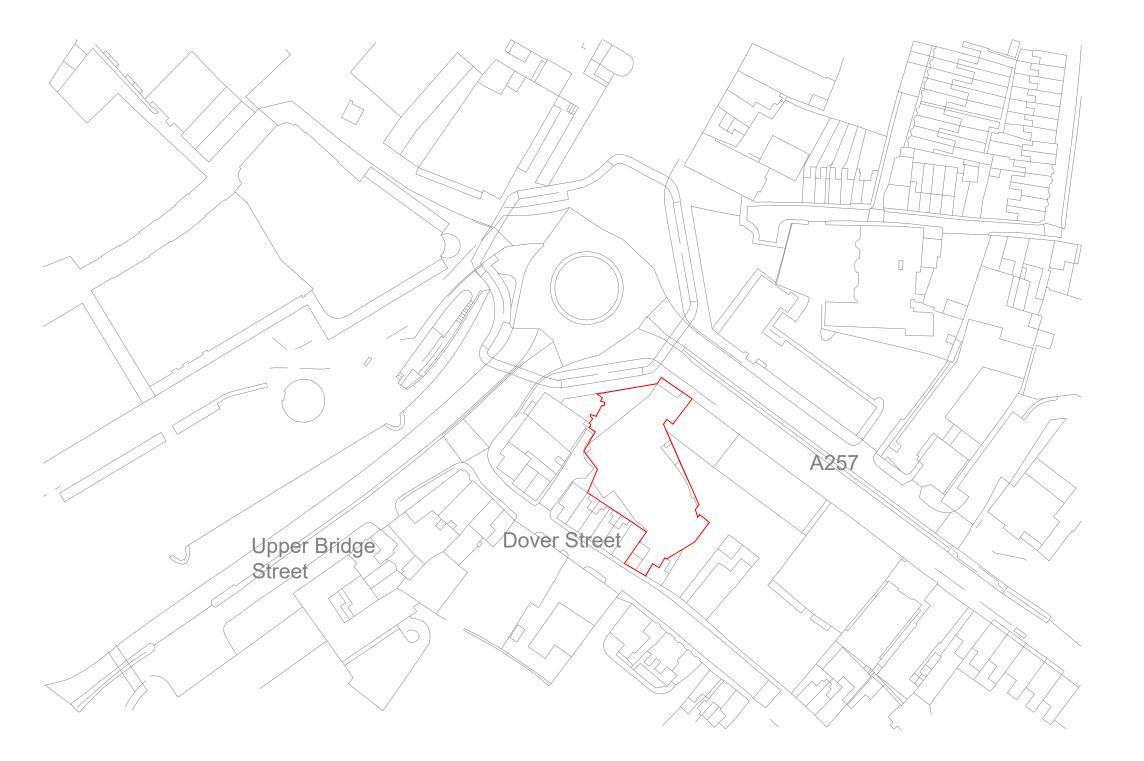

For all specialist work, see relevant drawings.

This drawing and design are copyright of Clague LLP Registration number OC335948.

| Rev |
|-----|
|-----|

Date

Description

Project Title

Land to north of Dover Street, Canterbury Call for Sites

## Call for SItes Red Line Plan

| Scale      | Drawn by   |
|------------|------------|
| 1:1250 @A3 | CSS        |
| Date       | Checked by |
| June 2020  | KF         |
| Julie 2020 | NE .       |