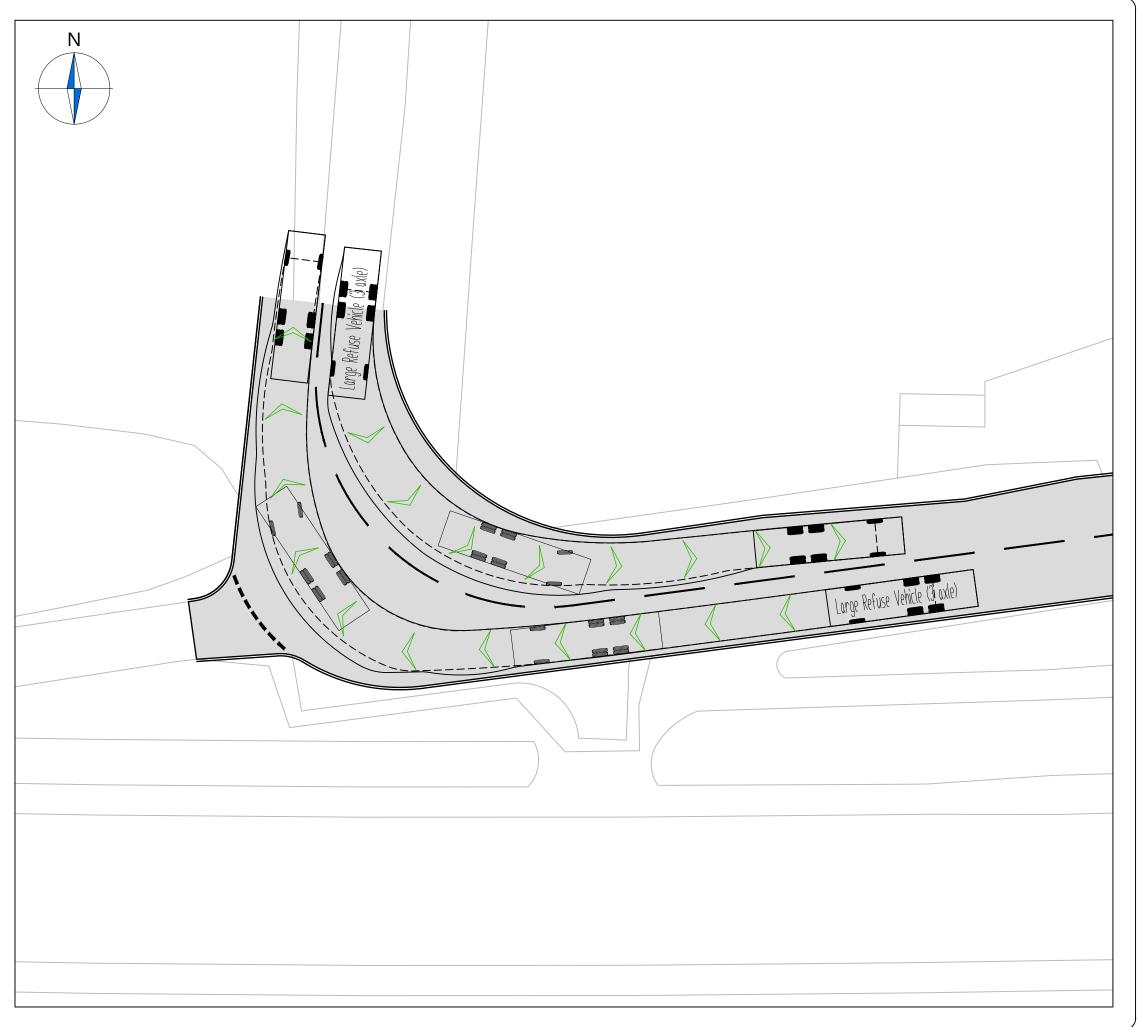

#### NOTES 1. Do not scale from this drawing. 2. This drawing to be read & printed in colour. 3. This drawing is for illustrative purposes only. **LARGE REFUSE VEHICLE (3 AXLE)** Overall Length Overall Width Overall Body Height Min Body Ground Clearance Track Width Lock to Lock Time Kerb to Kerb Turning Radius 9.860m 2.450m 3.814m 0.366m 2.450m 4.00s 9.500m FORWARD MOVEMENTS ARE SHOWN IN BLACK (design speed - 5kph) REVERSE MOVEMENTS ARE SHOWN IN BLUE (design speed - 2.5kph) REVISION HISTORY ☐ Preliminary ☐ For Approval ☐ For Construction ▼ For Information ☐ For Tender ☐ As Built

TR001

7 of 7