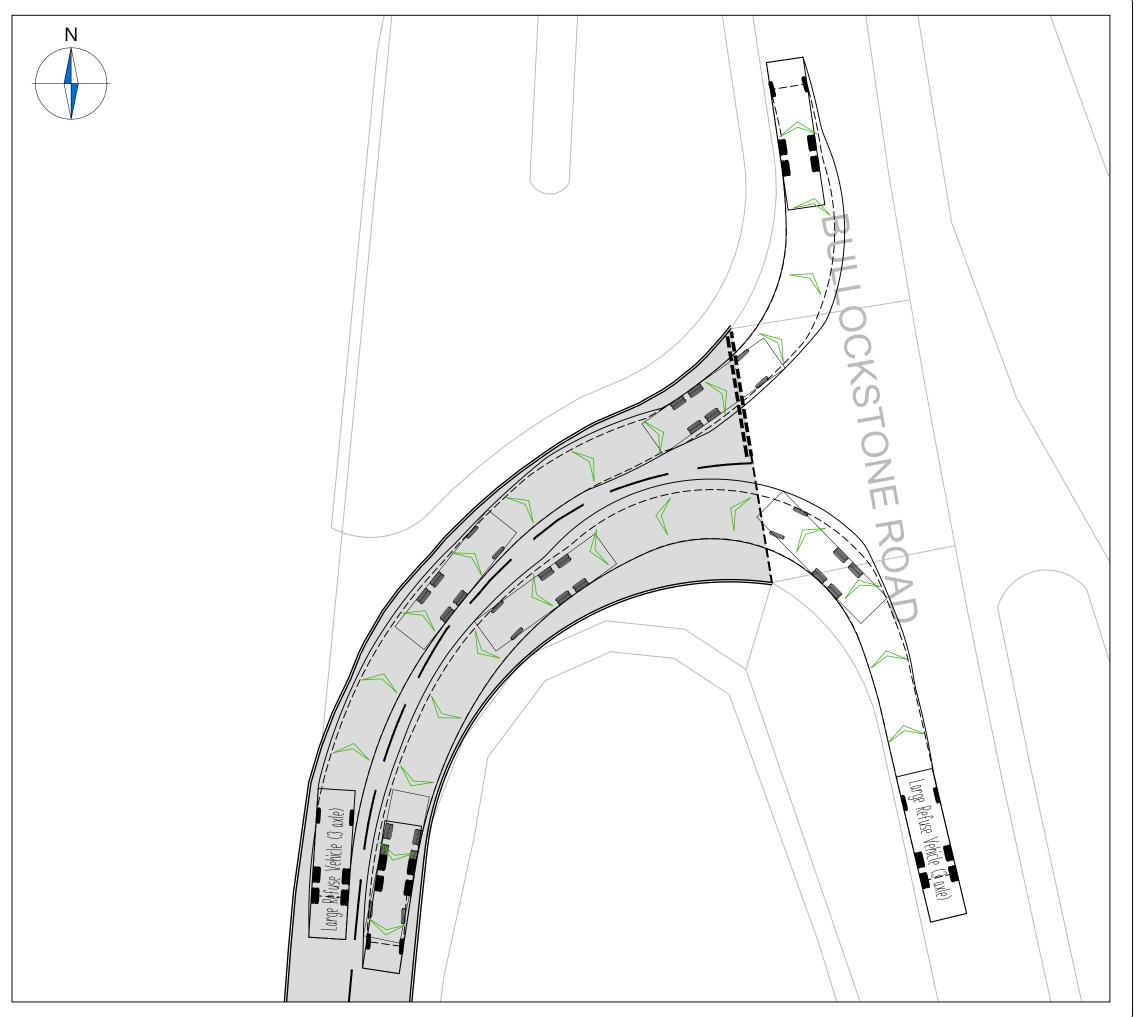

# NOTES 1. Do not scale from this drawing. 2. This drawing to be read & printed in colour. 3. This drawing is for illustrative purposes only. **LARGE REFUSE VEHICLE (3 AXLE)** Overall Length Overall Width Overall Body Height Min Body Ground Clearance Track Width Lock to Lock Time Kerb to Kerb Turning Radius 9.860m 2.450m 3.814m 0.366m 2.450m 4.00s 9.500m FORWARD MOVEMENTS ARE SHOWN IN BLACK (design speed - 5kph) REVERSE MOVEMENTS ARE SHOWN IN BLUE (design speed - 2.5kph) REVISION HISTORY ☐ Preliminary ☐ For Approval ☐ For Construction ▼ For Information ☐ For Tender ☐ As Built Land Group UK Herne Bay, Access Feasibility Study

Drawing No:

6 of 7

Scheme Ref: