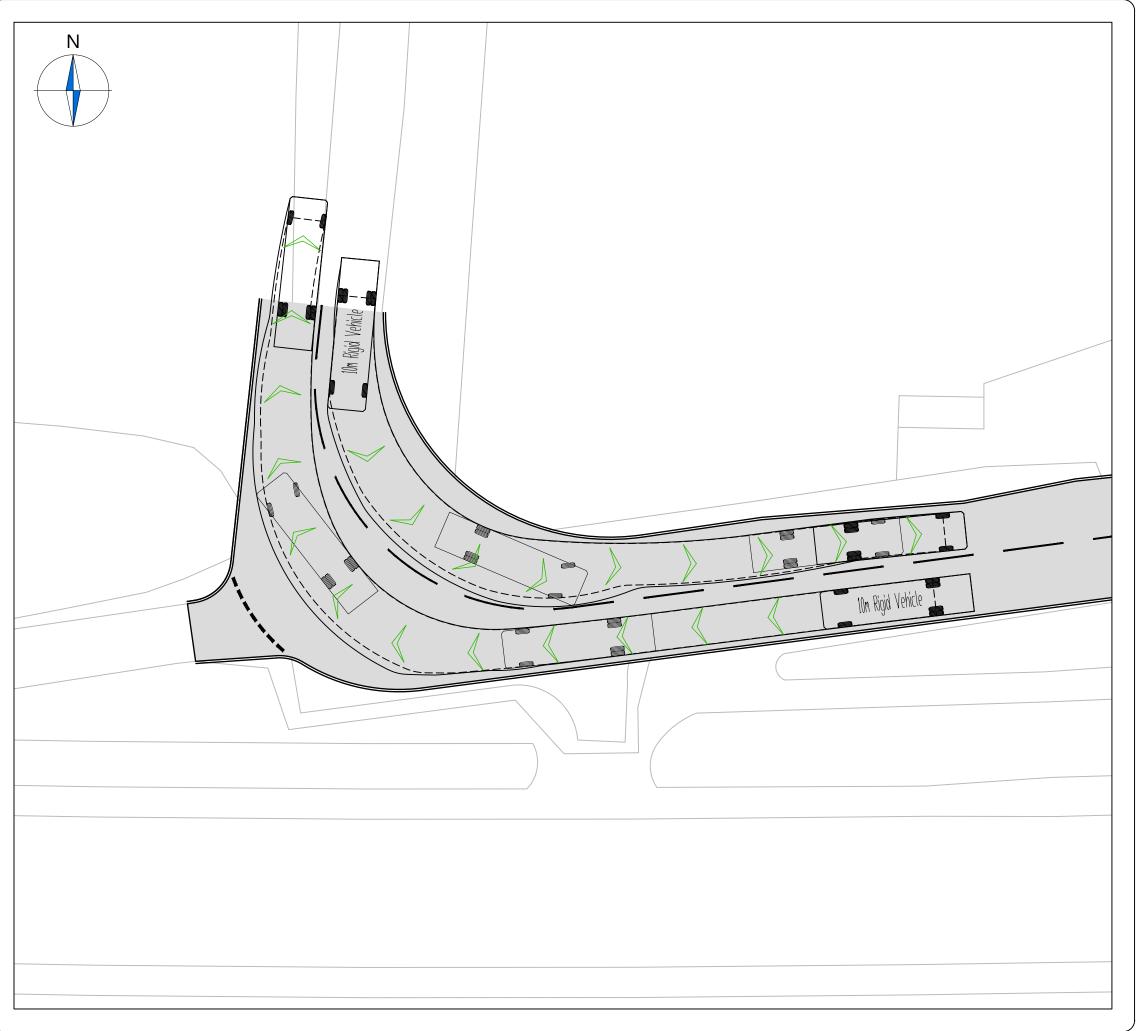

### NOTES 1. Do not scale from this drawing. 2. This drawing to be read & printed in colour. 3. This drawing is for illustrative purposes only. 10m RIGID VEHICLE Overall Length Overall Width Overall Body Height Min Body Ground Clearance Track Width Lock to Lock Time Kerb to Kerb Turning Radius 10.000m 2.500m 3.645m 0.440m 2.470m 3.00s 11.000m FORWARD MOVEMENTS ARE SHOWN IN BLACK (design speed - 5kph) REVERSE MOVEMENTS ARE SHOWN IN BLUE (design speed - 2.5kph) REVISION HISTORY ☐ Preliminary ☐ For Approval ☐ For Construction ☐ As Built ▼ For Information ☐ For Tender Land Group UK Herne Bay, Access Feasibility Study Drawing Title: Vehicular Swept Path Analysis for Proposed Site Access (Option 1) Scale: 1:250 **A**3 Checked by: Drawn by: Date: AFG 28.02.2022

Transport Planning & Highway Design

3 of 7

Drawing No:

Scheme Ref: