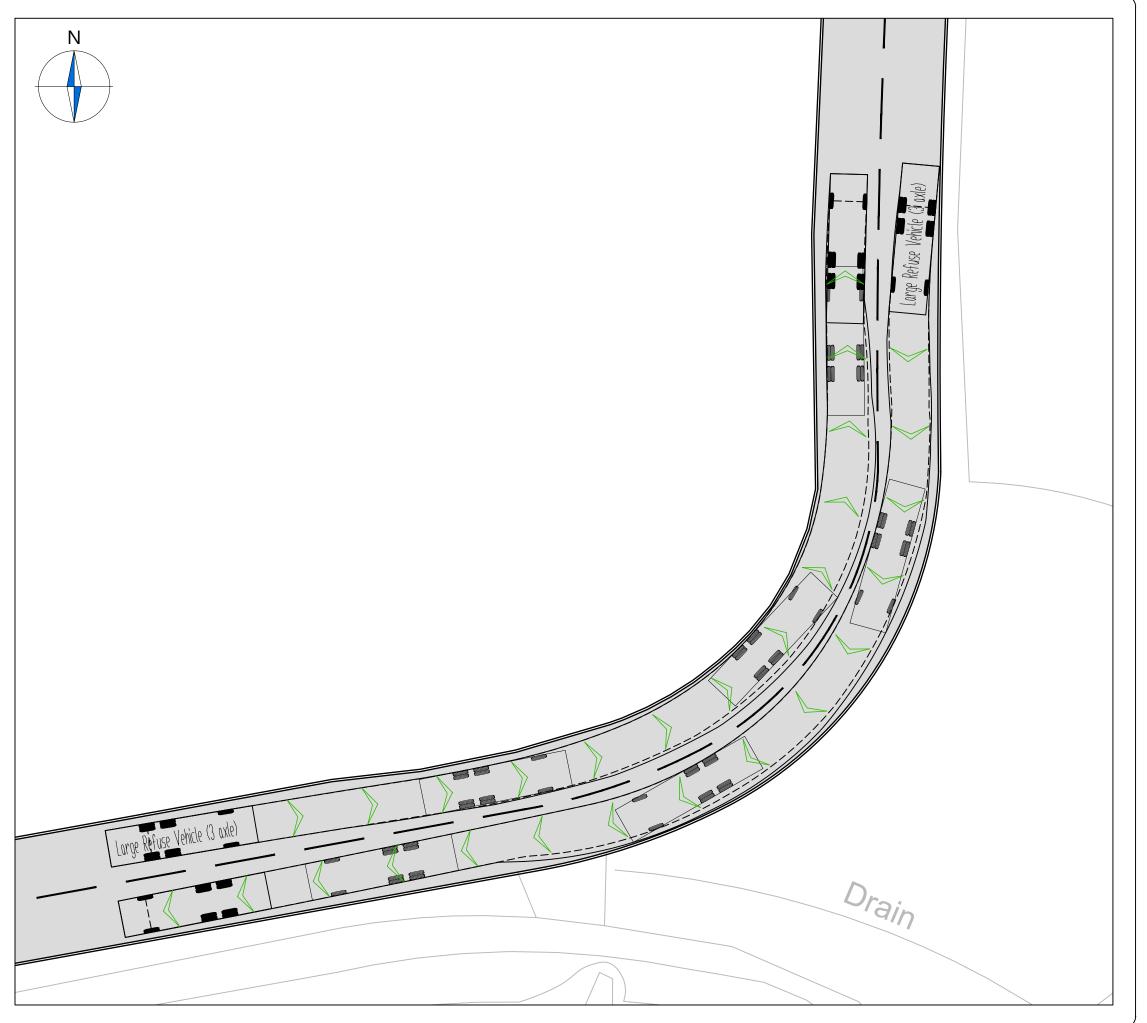

## NOTES 1. Do not scale from this drawing. 2. This drawing to be read & printed in colour. 3. This drawing is for illustrative purposes only. **LARGE REFUSE VEHICLE (3 AXLE)** Overall Length Overall Width Overall Body Height Min Body Ground Clearance Track Width Lock to Lock Time Kerb to Kerb Turning Radius 9.860m 2.450m 3.814m 0.366m 2.450m 4.00s 9.500m FORWARD MOVEMENTS ARE SHOWN IN BLACK (design speed - 5kph) REVERSE MOVEMENTS ARE SHOWN IN BLUE (design speed - 2.5kph) REVISION HISTORY ☐ Preliminary ☐ For Approval ☐ For Construction ☐ As Built ▼ For Information ☐ For Tender

TR001

4822

5 of 7