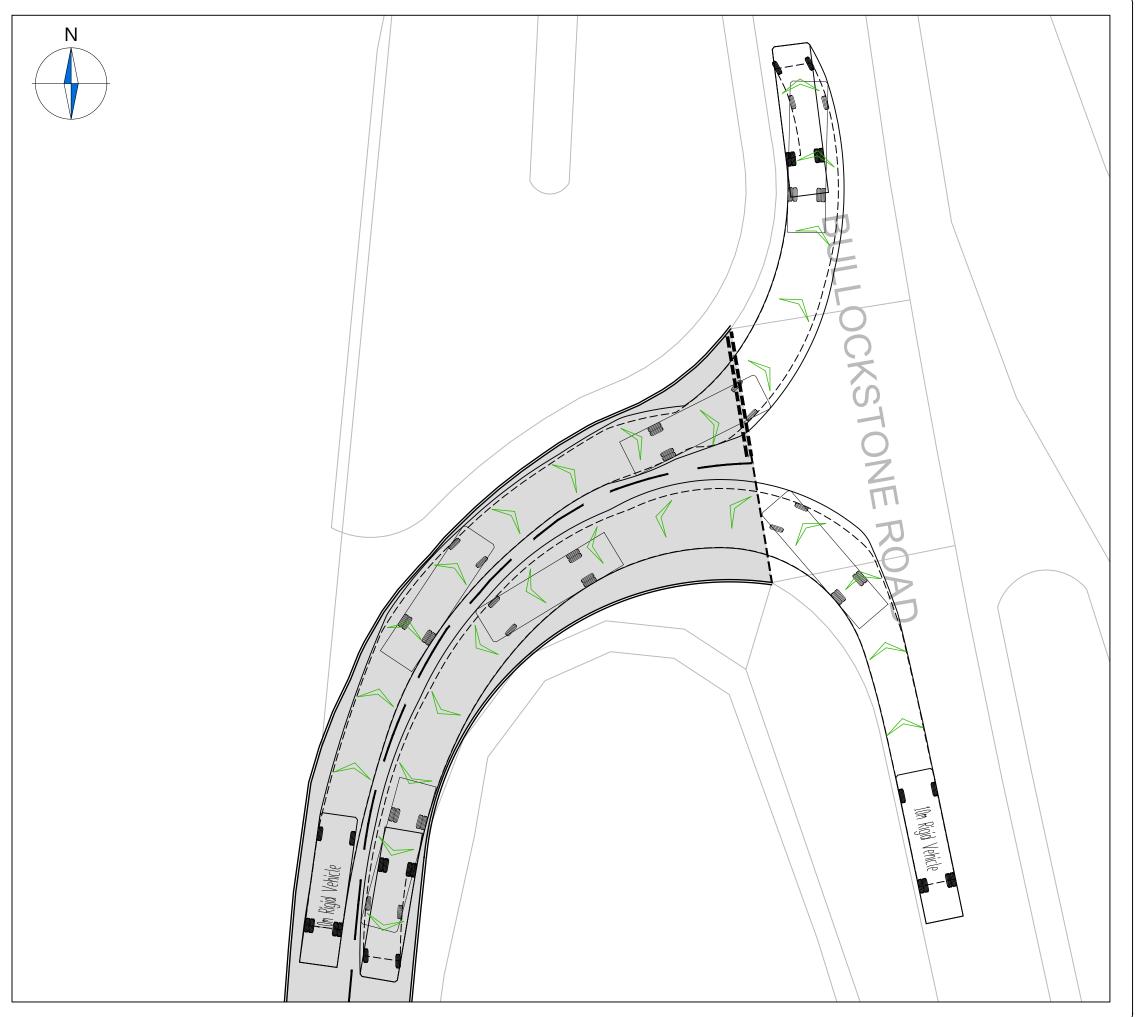

## NOTES 1. Do not scale from this drawing. 2. This drawing to be read & printed in colour. 3. This drawing is for illustrative purposes only. 10m RIGID VEHICLE Overall Length Overall Width Overall Body Height Min Body Ground Clearance Track Width Lock to Lock Time Kerb to Kerb Turning Radius 10.000m 2.500m 3.645m 0.440m 2.470m 3.00s 11.000m FORWARD MOVEMENTS ARE SHOWN IN BLACK (design speed - 5kph) REVERSE MOVEMENTS ARE SHOWN IN BLUE (design speed - 2.5kph) REVISION HISTORY ☐ Preliminary ☐ For Approval ☐ For Construction ☐ As Built ▼ For Information ☐ For Tender

### NOTES 1. Do not scale from this drawing. 2. This drawing to be read & printed in colour. 3. This drawing is for illustrative purposes only. 10m RIGID VEHICLE Overall Length Overall Width Overall Body Height Min Body Ground Clearance Track Width Lock to Lock Time Kerb to Kerb Turning Radius 10.000m 2.500m 3.645m 0.440m 2.470m 3.00s 11.000m FORWARD MOVEMENTS ARE SHOWN IN BLACK (design speed - 5kph) REVERSE MOVEMENTS ARE SHOWN IN BLUE (design speed - 2.5kph) REVISION HISTORY ☐ Preliminary ☐ For Approval ☐ For Construction ☐ As Built ▼ For Information ☐ For Tender Land Group UK Herne Bay, Access Feasibility Study Drawing Title: Vehicular Swept Path Analysis for Proposed Site Access (Option 1) Scale: 1:250 **A**3 Checked by: Drawn by: Date: AFG 28.02.2022