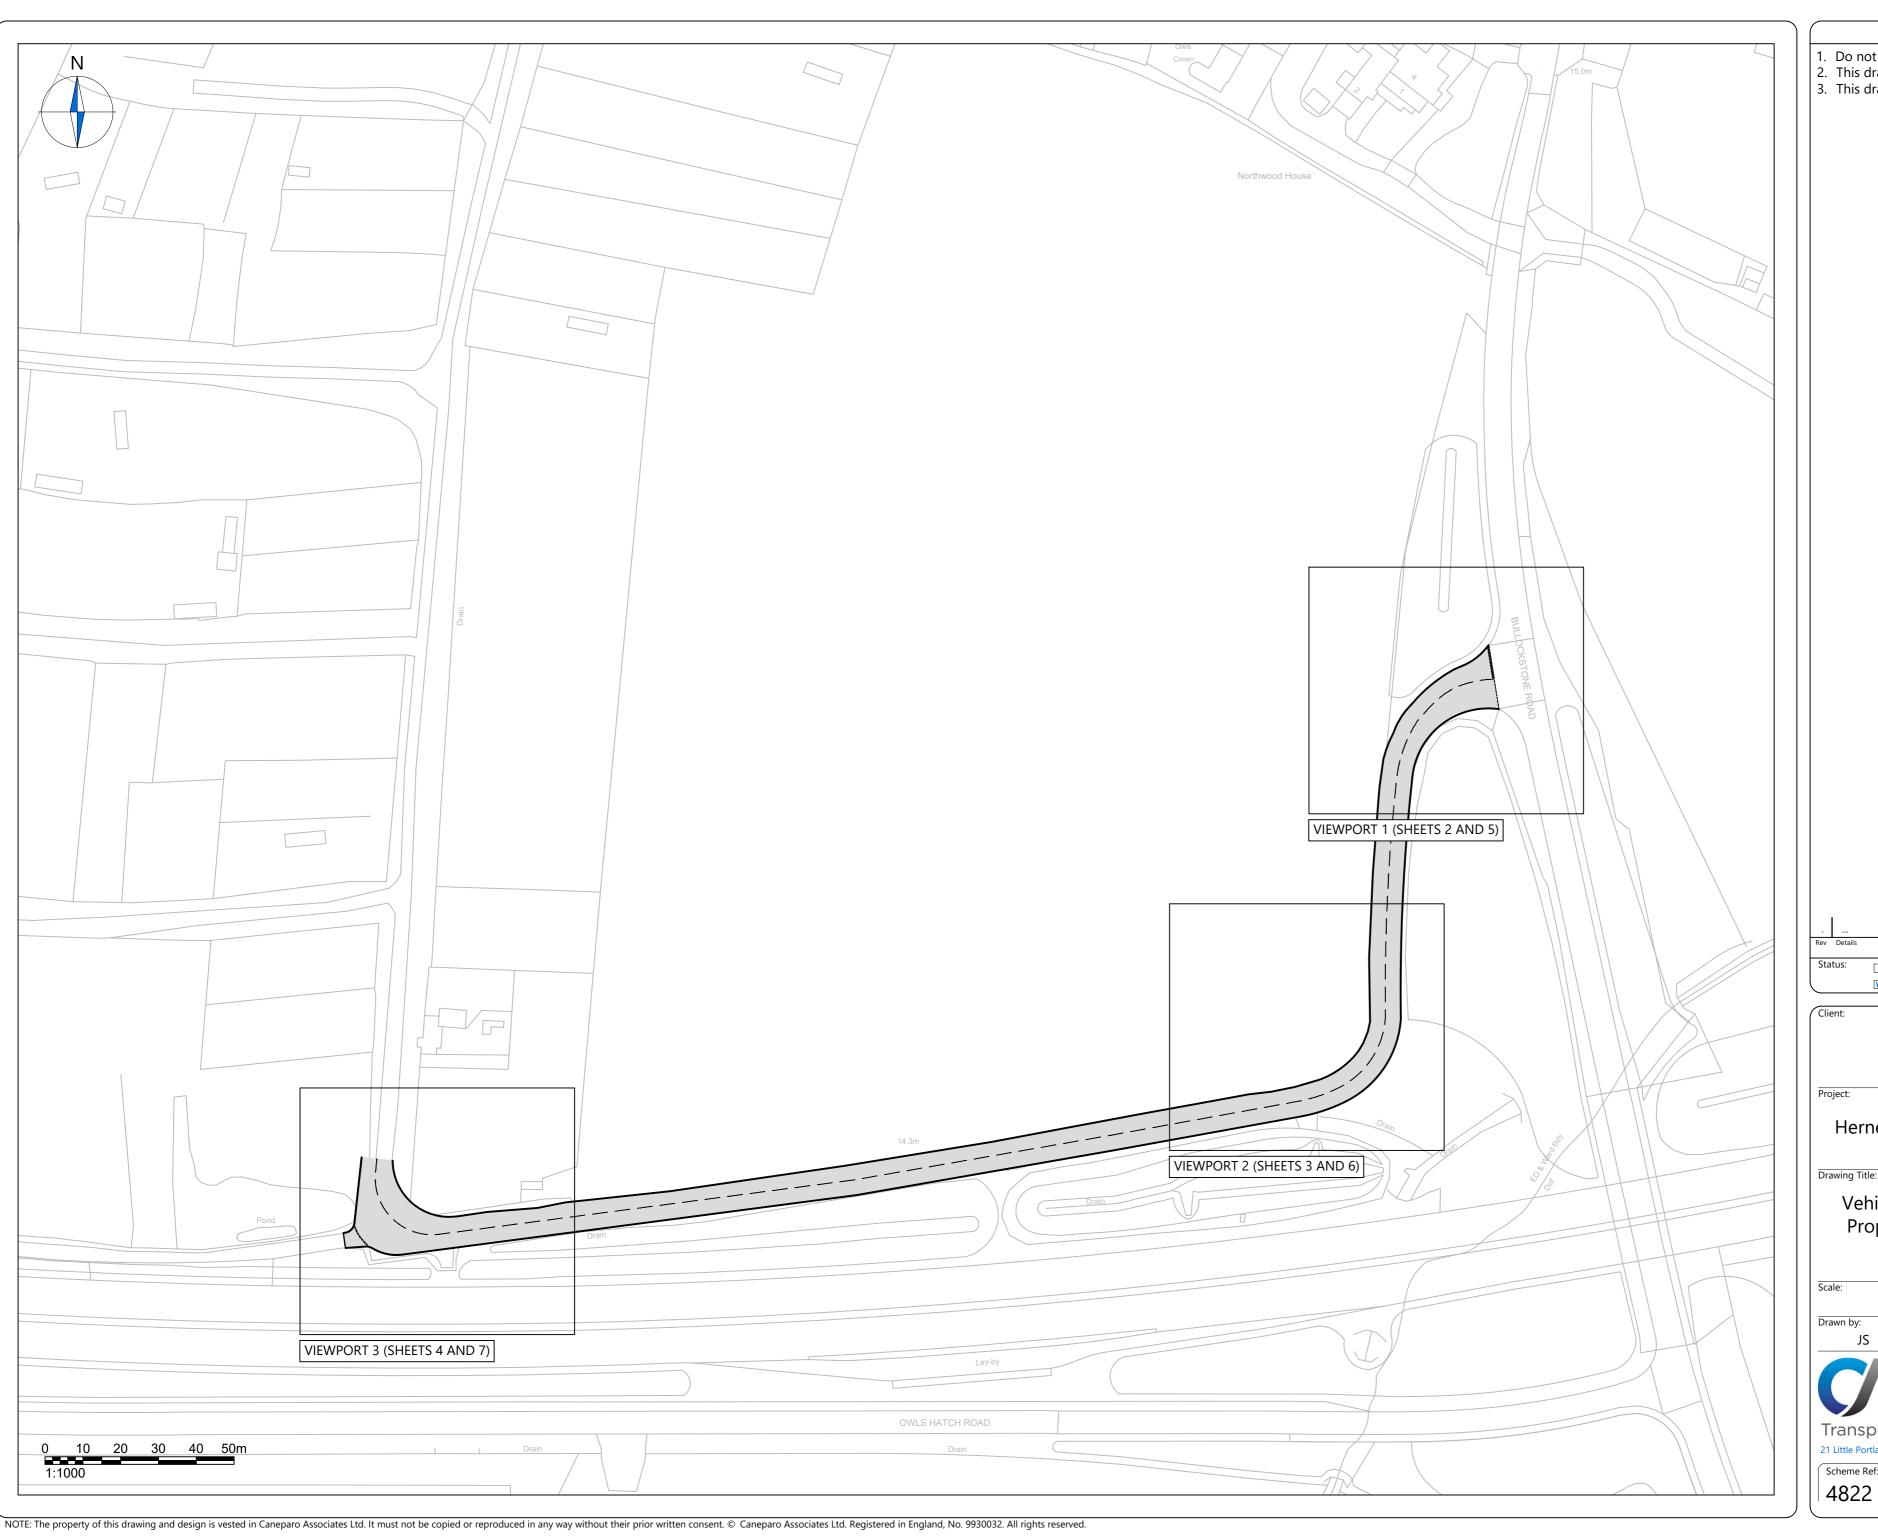

## NOTES 1. Do not scale from this drawing. 2. This drawing to be read & printed in colour. 3. This drawing is for illustrative purposes only. 10m RIGID VEHICLE Overall Length Overall Width Overall Body Height Min Body Ground Clearance Track Width Lock to Lock Time Kerb to Kerb Turning Radius 10.000m 2.500m 3.645m 0.440m 2.470m 3.00s 11.000m FORWARD MOVEMENTS ARE SHOWN IN BLACK (design speed - 5kph) REVERSE MOVEMENTS ARE SHOWN IN BLUE (design speed - 2.5kph) REVISION HISTORY ☐ Preliminary ☐ For Approval ☐ For Construction ☐ As Built ▼ For Information ☐ For Tender

### NOTES 1. Do not scale from this drawing. 2. This drawing to be read & printed in colour. 3. This drawing is for illustrative purposes only. 10m RIGID VEHICLE Overall Length Overall Width Overall Body Height Min Body Ground Clearance Track Width Lock to Lock Time Kerb to Kerb Turning Radius 10.000m 2.500m 3.645m 0.440m 2.470m 3.00s 11.000m FORWARD MOVEMENTS ARE SHOWN IN BLACK (design speed - 5kph) REVERSE MOVEMENTS ARE SHOWN IN BLUE (design speed - 2.5kph) REVISION HISTORY ☐ Preliminary ☐ For Approval ☐ For Construction ☐ As Built ▼ For Information ☐ For Tender Land Group UK Herne Bay, Access Feasibility Study Drawing Title: Vehicular Swept Path Analysis for Proposed Site Access (Option 1) Scale: 1:250 **A**3 Checked by: Drawn by: Date: AFG 28.02.2022