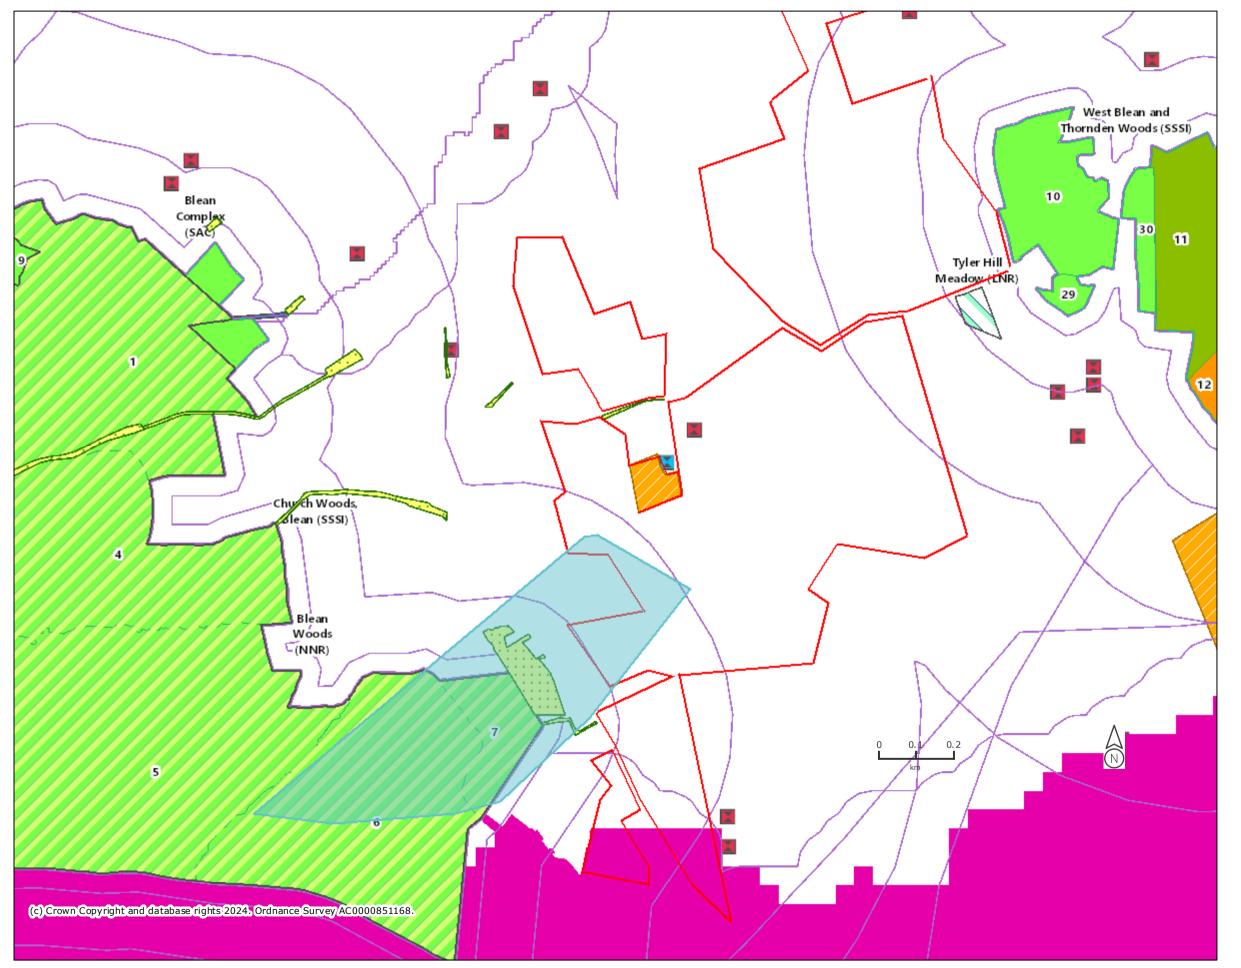

## 2000 homes 1

Projection = OSGB36 xmin = 609800 ymin = 158900 xmax = 614800 ymax = 161400

Map produced by MAGIC on 16 May, 2024.

rather than definitive at this stage.

Copyright resides with the data suppliers and the map must not be reproduced without their permission. Some information in MAGIC is a snapshot of the information

that is being maintained or continually updated by the originating organisation. Please refer to the metadata for details as information may be illustrative or representative