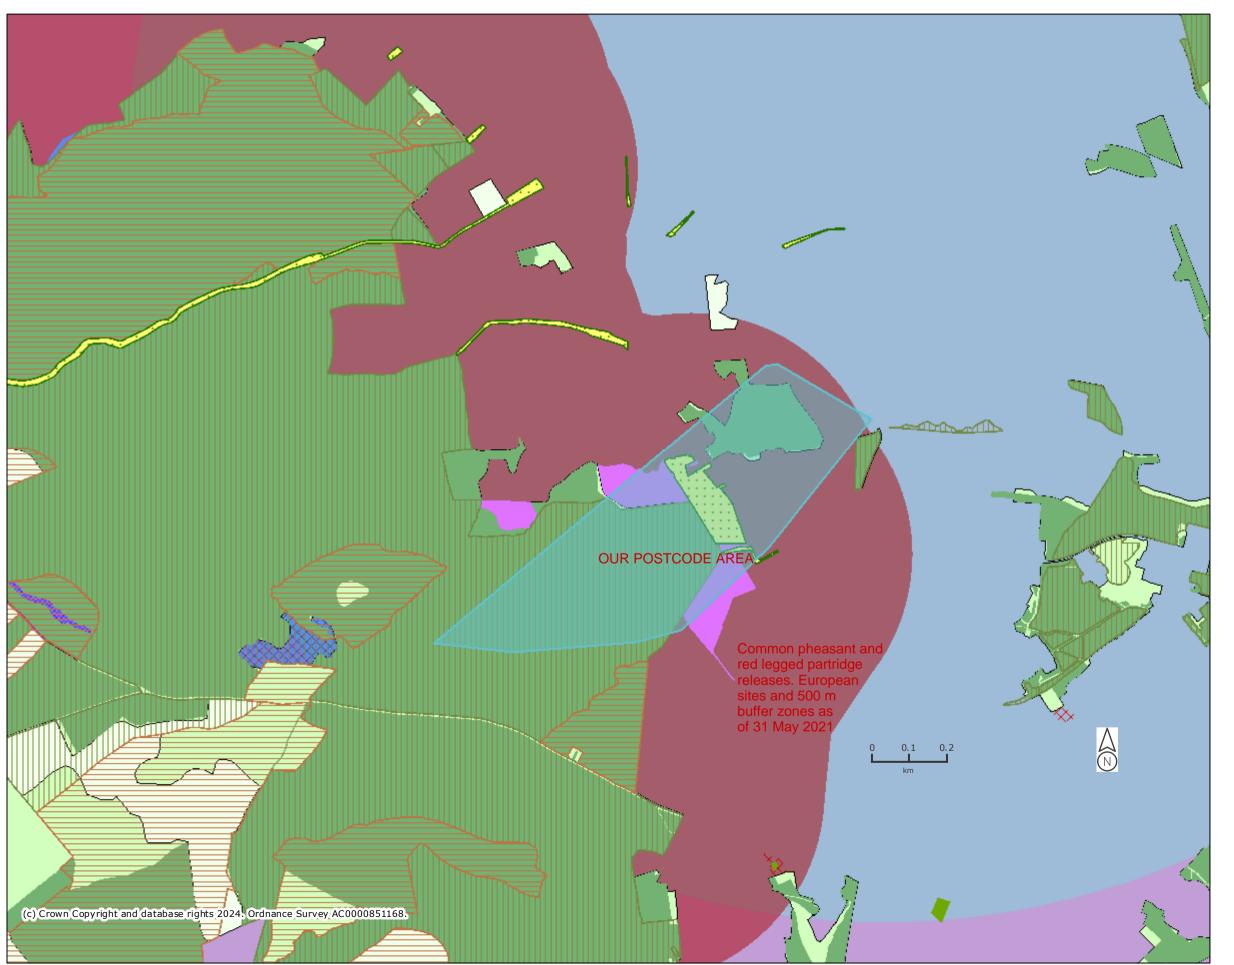

Projection = OSGB36 xmin = 610500ymin = 159400 xmax = 615100ymax = 161800

Map produced by MAGIC on 16 May, 2024.

Copyright resides with the data suppliers and the map must not be reproduced without their permission. Some information in MAGIC is a snapshot of the information that is being maintained or continually updated by the originating organisation. Please refer to the metadata for details as information may be illustrative or representative rather than definitive at this stage.