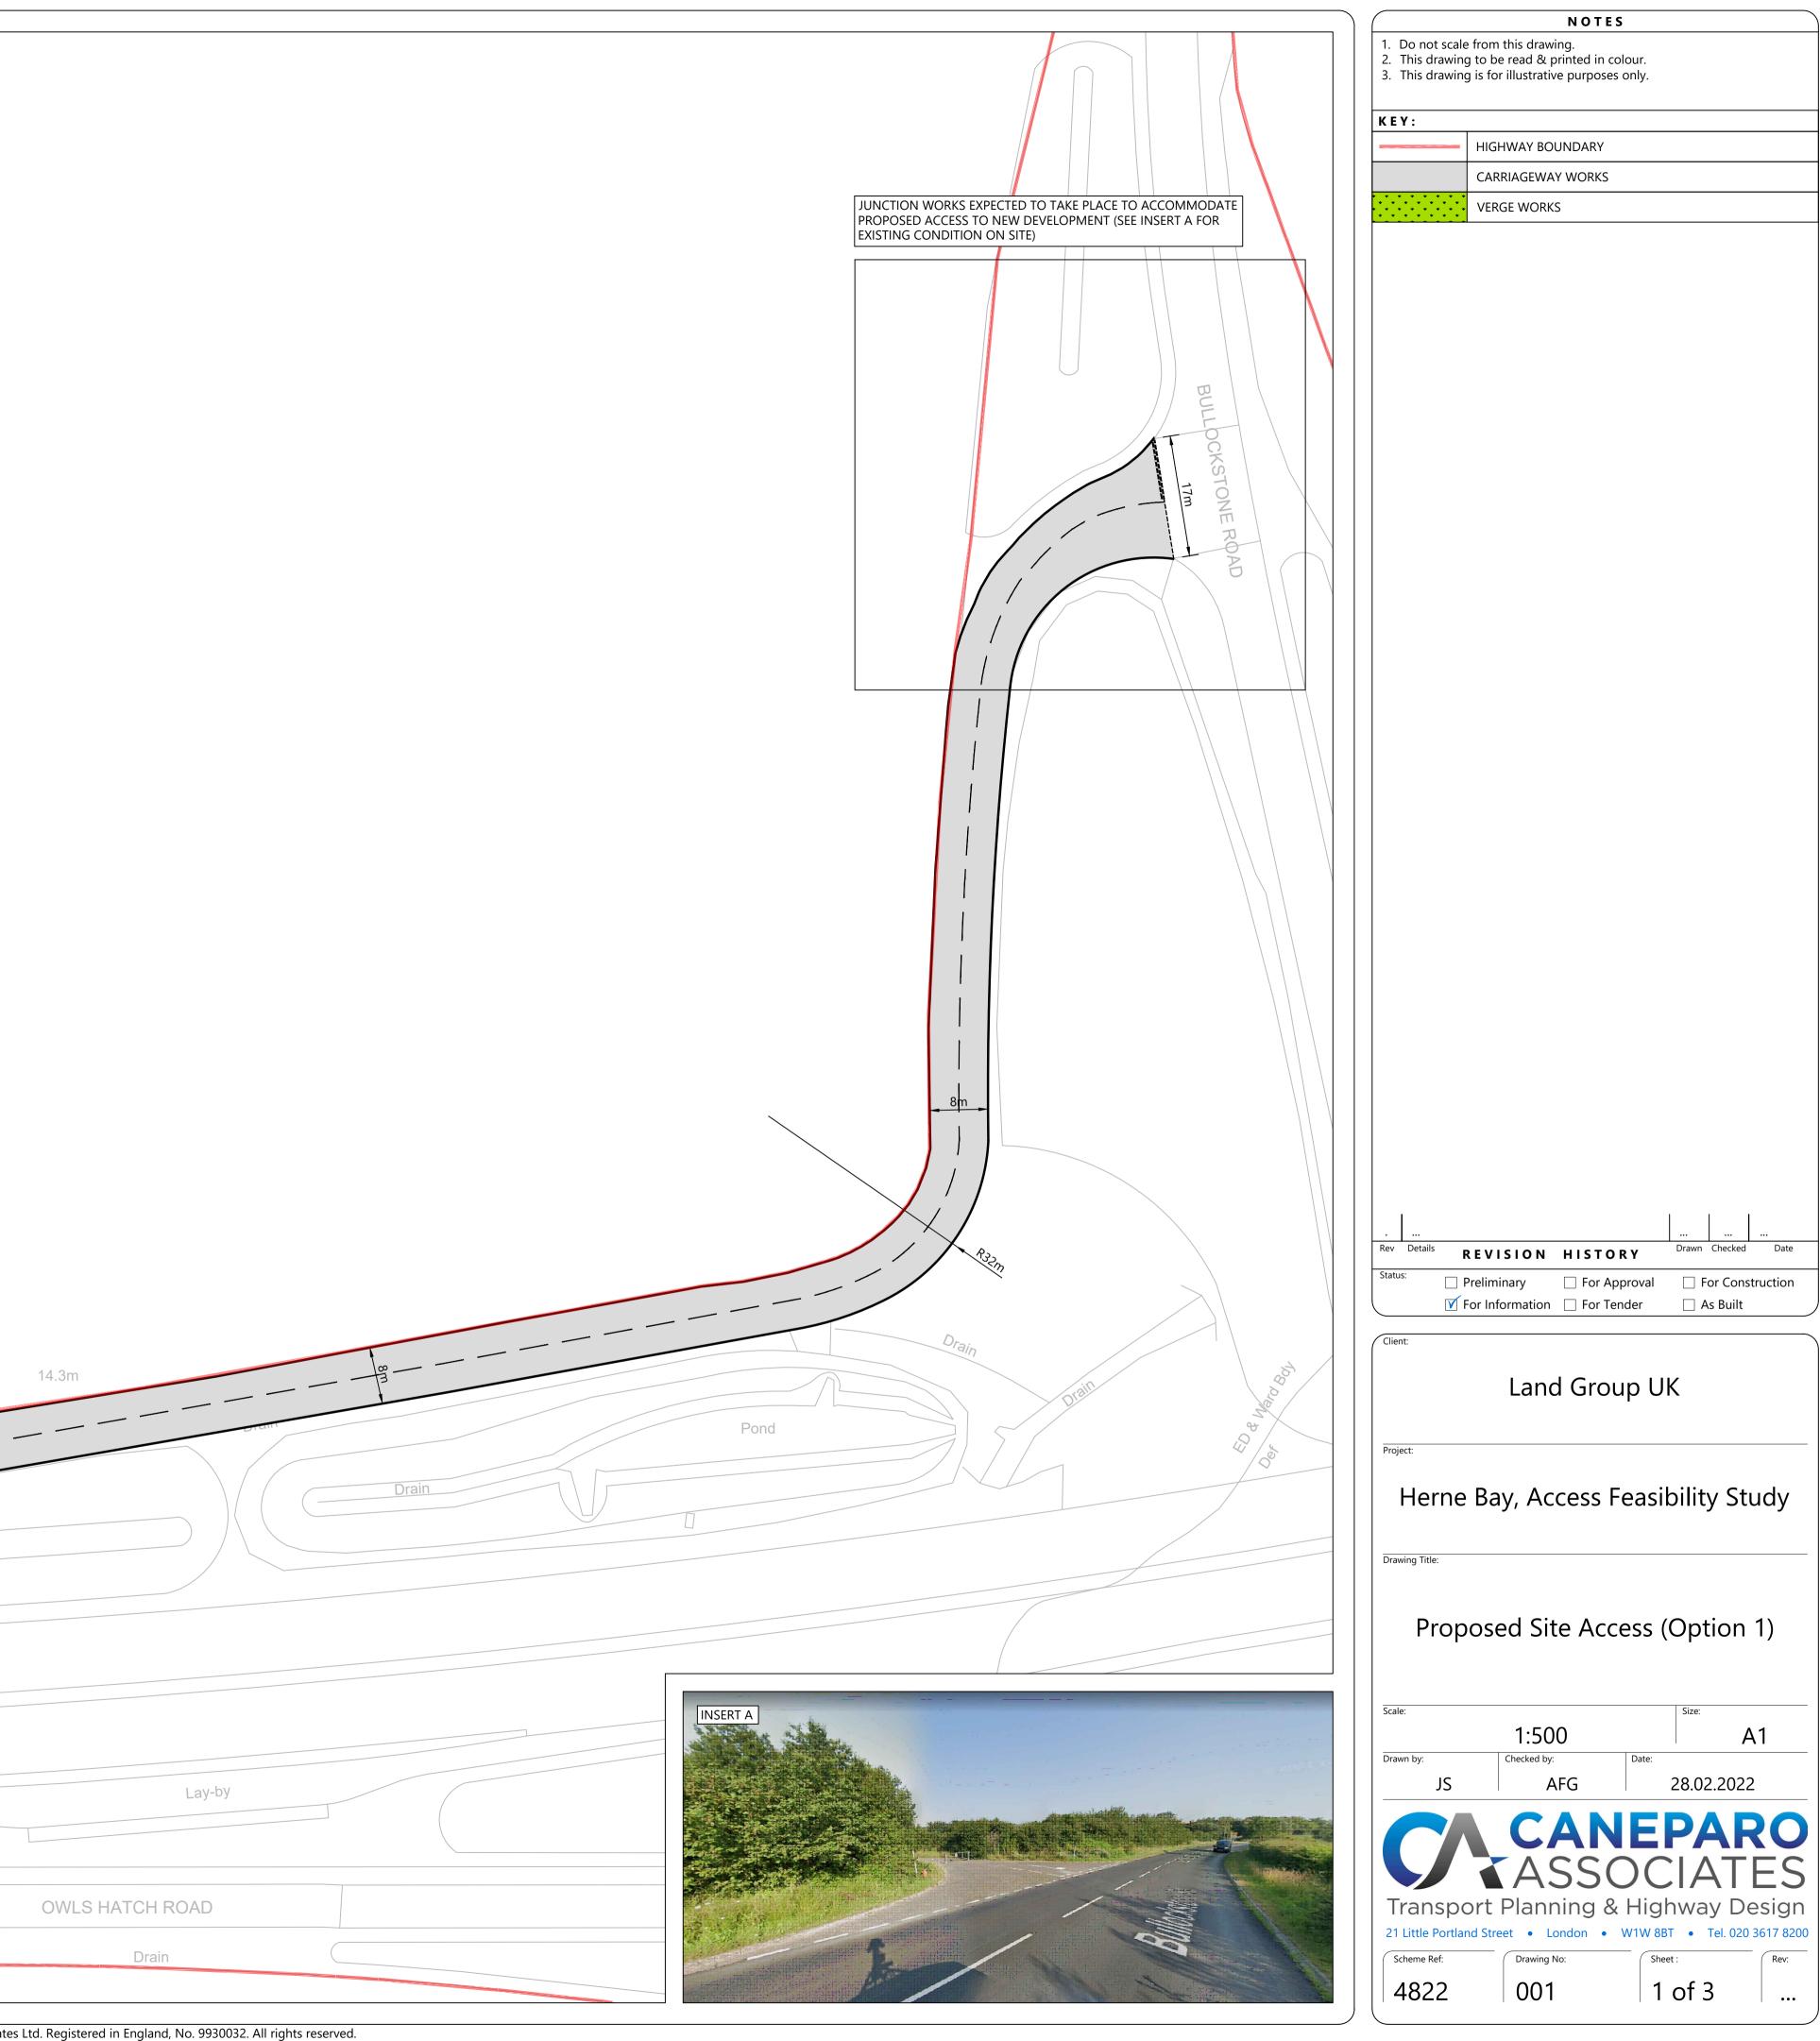

| Drain                  |       |                                                |
|------------------------|-------|------------------------------------------------|
|                        |       |                                                |
| PROPOSED GIVE WAY LINE |       | PROPOSED 3m (APPROX.)<br>CARRIAGEWAY BUILD OUT |
|                        | Drain |                                                |