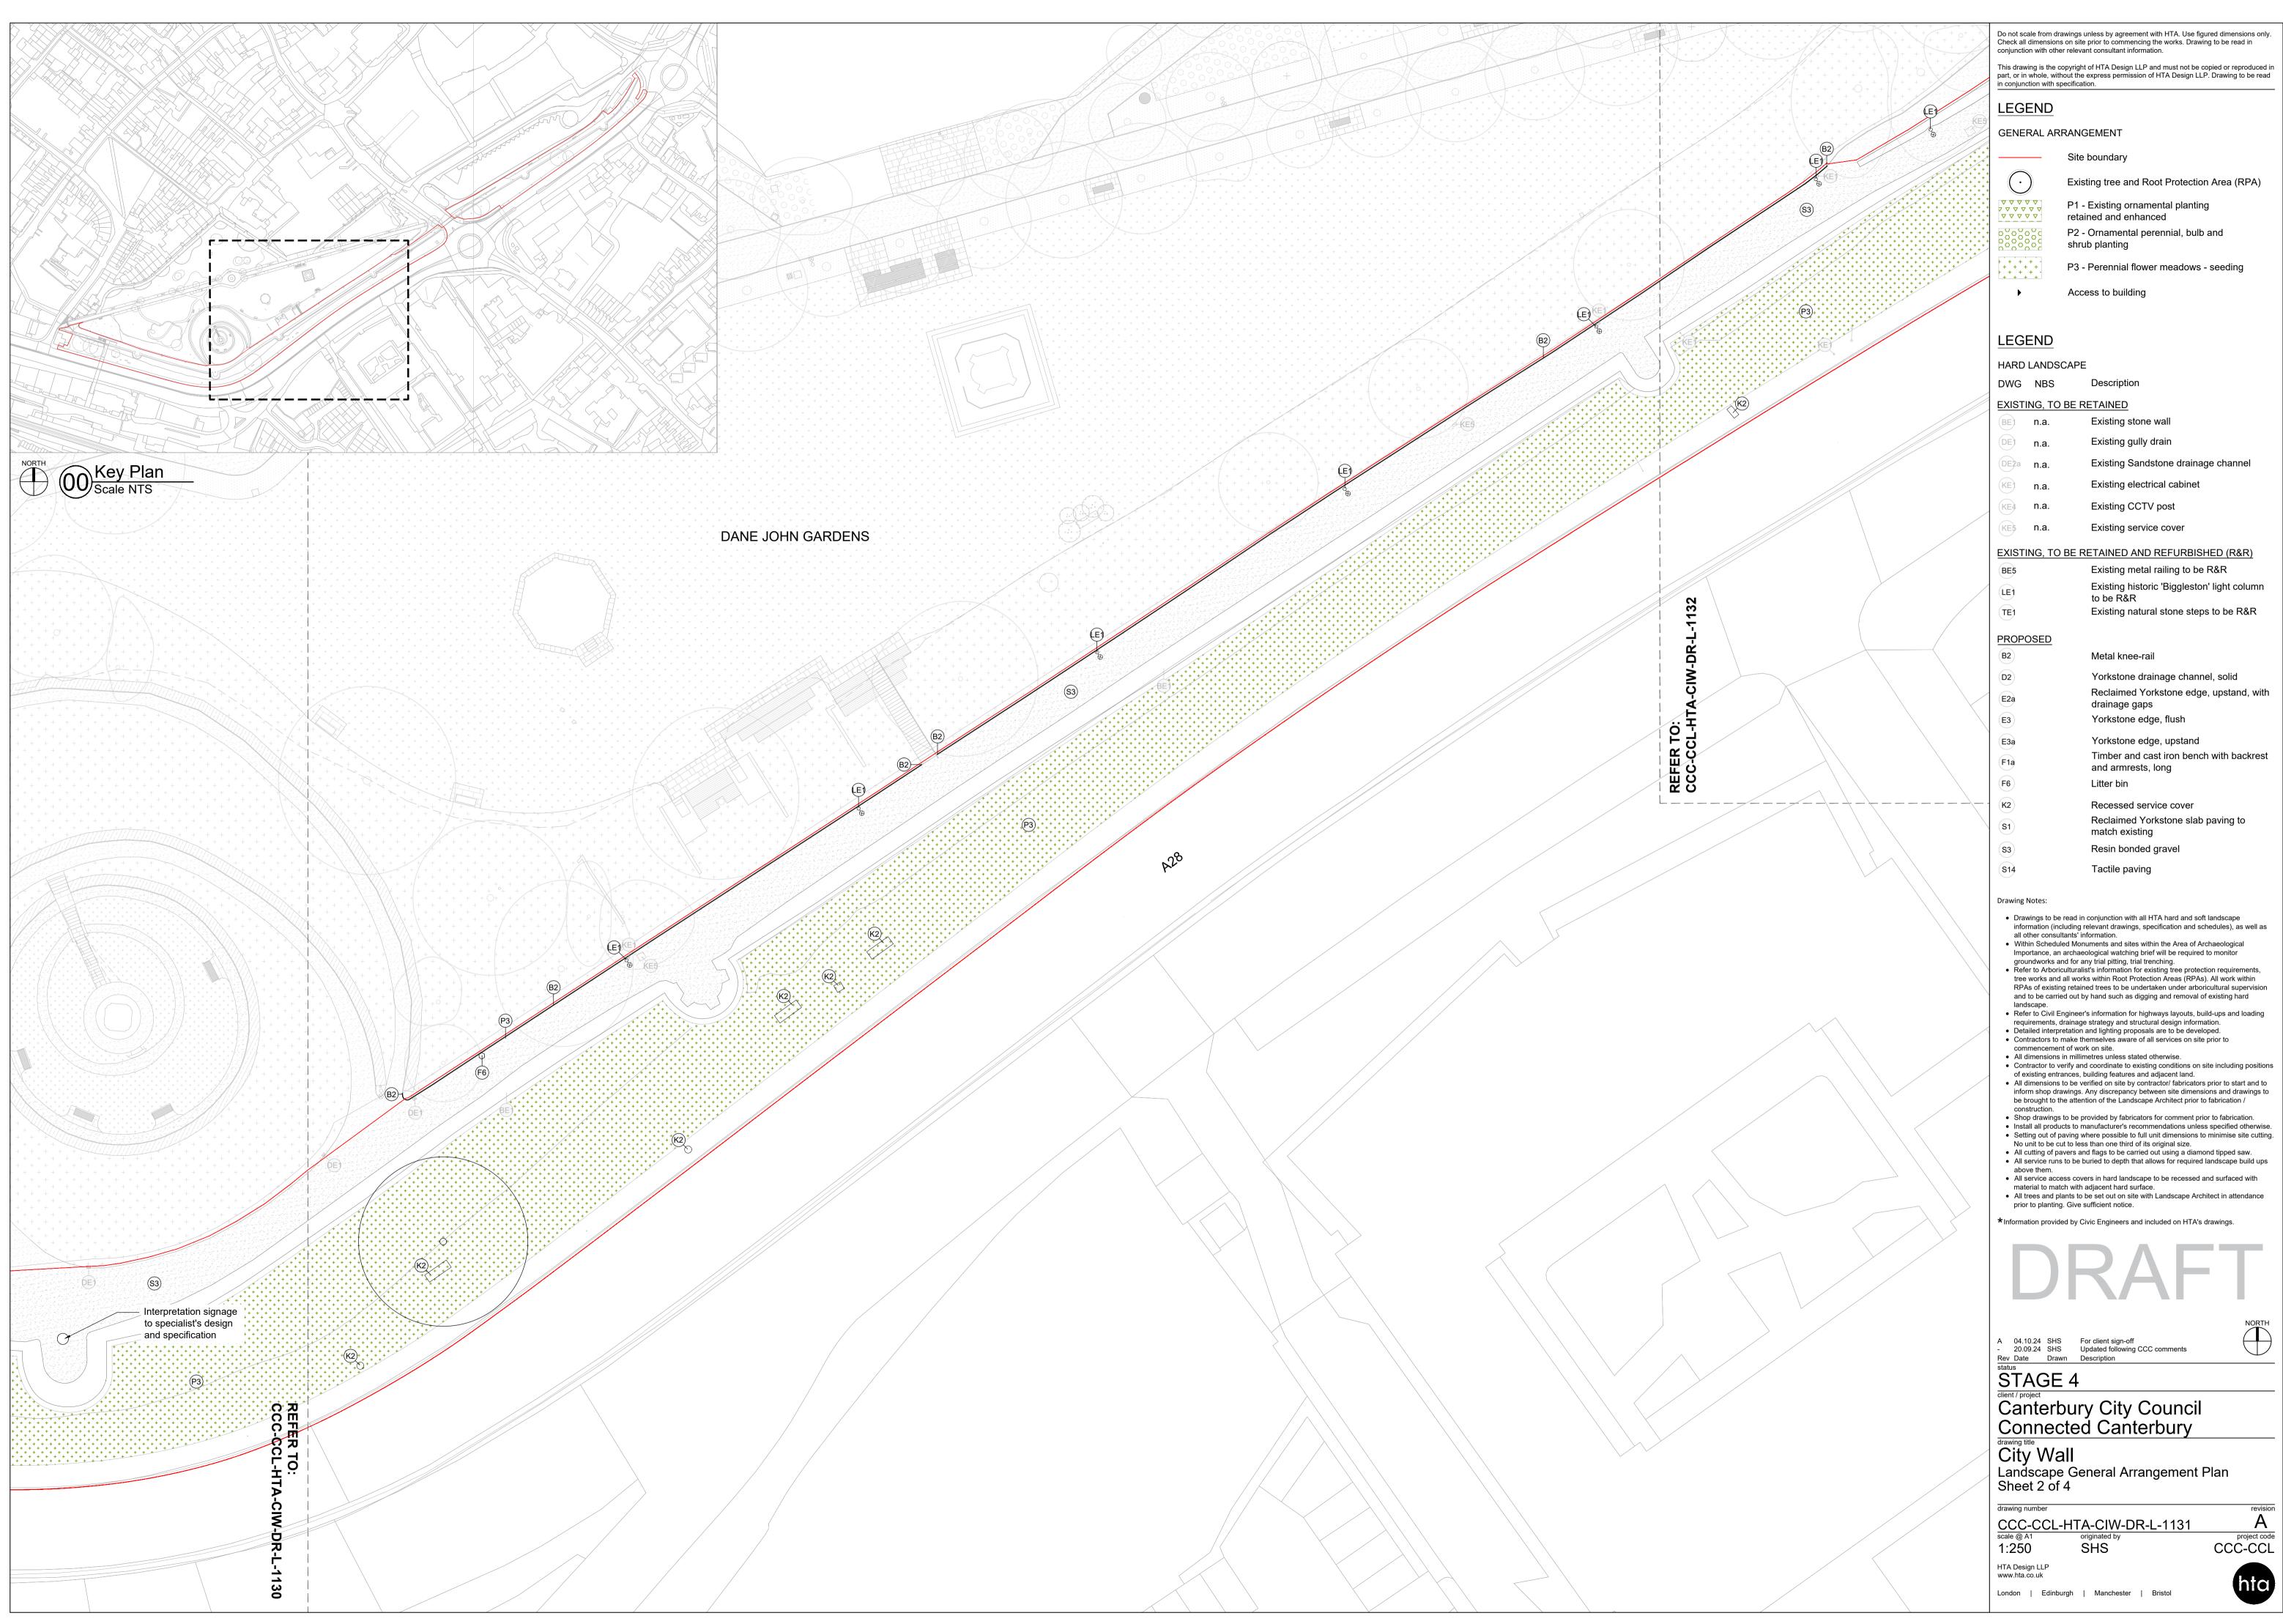

| LEGEND                                         |      |                                                             |
|------------------------------------------------|------|-------------------------------------------------------------|
| HARD LANDSCAPE                                 |      |                                                             |
| DWG                                            | NBS  | Description                                                 |
| EXISTING, TO BE RETAINED                       |      |                                                             |
| (BE)                                           | n.a. | Existing stone wall                                         |
| DEI                                            | n.a. | Existing gully drain                                        |
| DE2a                                           | n.a. | Existing Sandstone drainage channel                         |
| (KE)                                           | n.a. | Existing electrical cabinet                                 |
| KE4                                            | n.a. | Existing CCTV post                                          |
| KE5                                            | n.a. | Existing service cover                                      |
| EXISTING, TO BE RETAINED AND REFURBISHED (R&R) |      |                                                             |
| BE5                                            |      | Existing metal railing to be R&R                            |
| LE1                                            |      | Existing historic 'Biggleston' light column to be R&R       |
| TE1                                            |      | Existing natural stone steps to be R&R                      |
| PROPOSED                                       |      |                                                             |
| <b>B2</b>                                      |      | Metal knee-rail                                             |
| <b>D2</b>                                      |      | Yorkstone drainage channel, solid                           |
| E2a                                            |      | Reclaimed Yorkstone edge, upstand, with drainage gaps       |
| E3                                             |      | Yorkstone edge, flush                                       |
| E3a                                            |      | Yorkstone edge, upstand                                     |
| F1a                                            |      | Timber and cast iron bench with backrest and armrests, long |
| <b>F6</b>                                      |      | Litter bin                                                  |
| К2                                             |      | Recessed service cover                                      |
| S1                                             |      | Reclaimed Yorkstone slab paving to<br>match existing        |
| <b>S3</b>                                      |      | Resin bonded gravel                                         |
| S14                                            |      | Tactile paving                                              |
|                                                |      |                                                             |