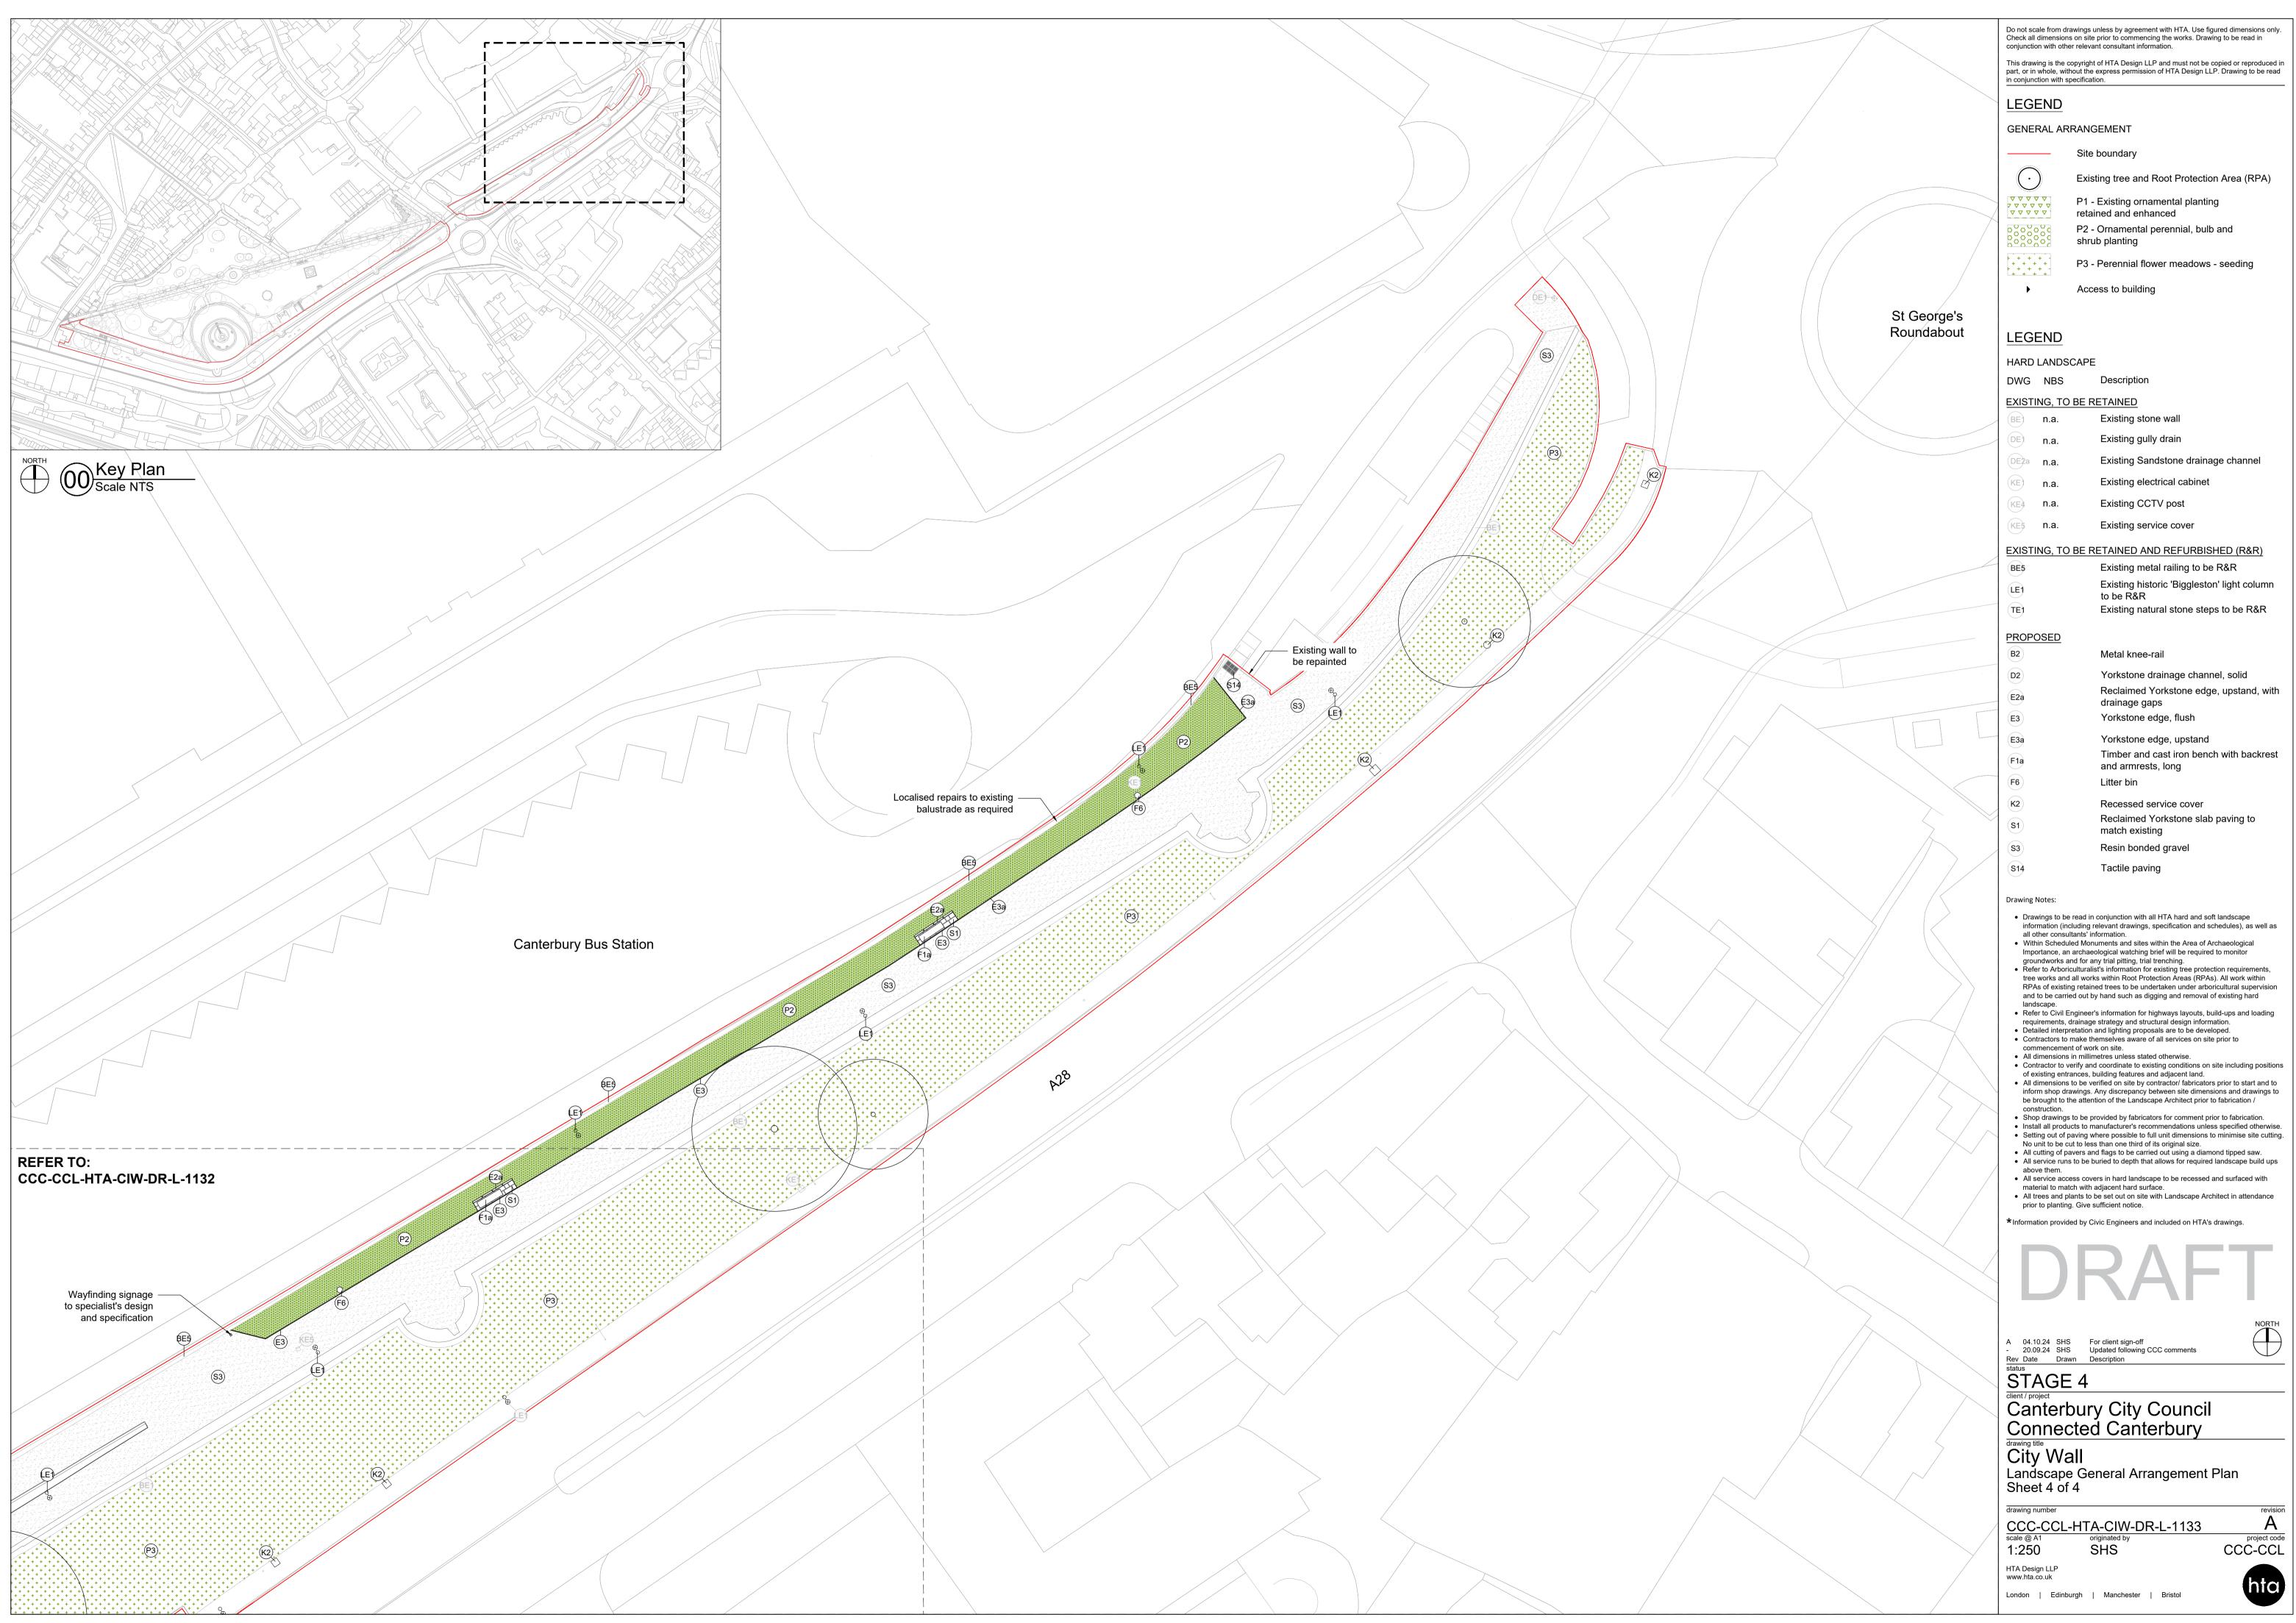

| LEGEND                                         |      |                                                             |
|------------------------------------------------|------|-------------------------------------------------------------|
| HARD LANDSCAPE                                 |      |                                                             |
| DWG                                            | NBS  | Description                                                 |
| EXISTING, TO BE RETAINED                       |      |                                                             |
| BE)                                            | n.a. | Existing stone wall                                         |
| DE                                             | n.a. | Existing gully drain                                        |
| DE2a                                           | n.a. | Existing Sandstone drainage channel                         |
| (KE)                                           | n.a. | Existing electrical cabinet                                 |
| KE4                                            | n.a. | Existing CCTV post                                          |
| KE5                                            | n.a. | Existing service cover                                      |
| EXISTING, TO BE RETAINED AND REFURBISHED (R&R) |      |                                                             |
| BE5                                            |      | Existing metal railing to be R&R                            |
| LE1                                            |      | Existing historic 'Biggleston' light column to be R&R       |
| TE1                                            |      | Existing natural stone steps to be R&R                      |
| PROPOSED                                       |      |                                                             |
| <b>B2</b>                                      |      | Metal knee-rail                                             |
| <b>D2</b>                                      |      | Yorkstone drainage channel, solid                           |
| E2a                                            |      | Reclaimed Yorkstone edge, upstand, with drainage gaps       |
| <b>E3</b>                                      |      | Yorkstone edge, flush                                       |
| E3a                                            |      | Yorkstone edge, upstand                                     |
| F1a                                            |      | Timber and cast iron bench with backrest and armrests, long |
| <b>F6</b>                                      |      | Litter bin                                                  |
| K2                                             |      | Recessed service cover                                      |
| <b>S1</b>                                      |      | Reclaimed Yorkstone slab paving to<br>match existing        |
| <b>S3</b>                                      |      | Resin bonded gravel                                         |
| S14                                            |      | Tactile paving                                              |
|                                                |      |                                                             |